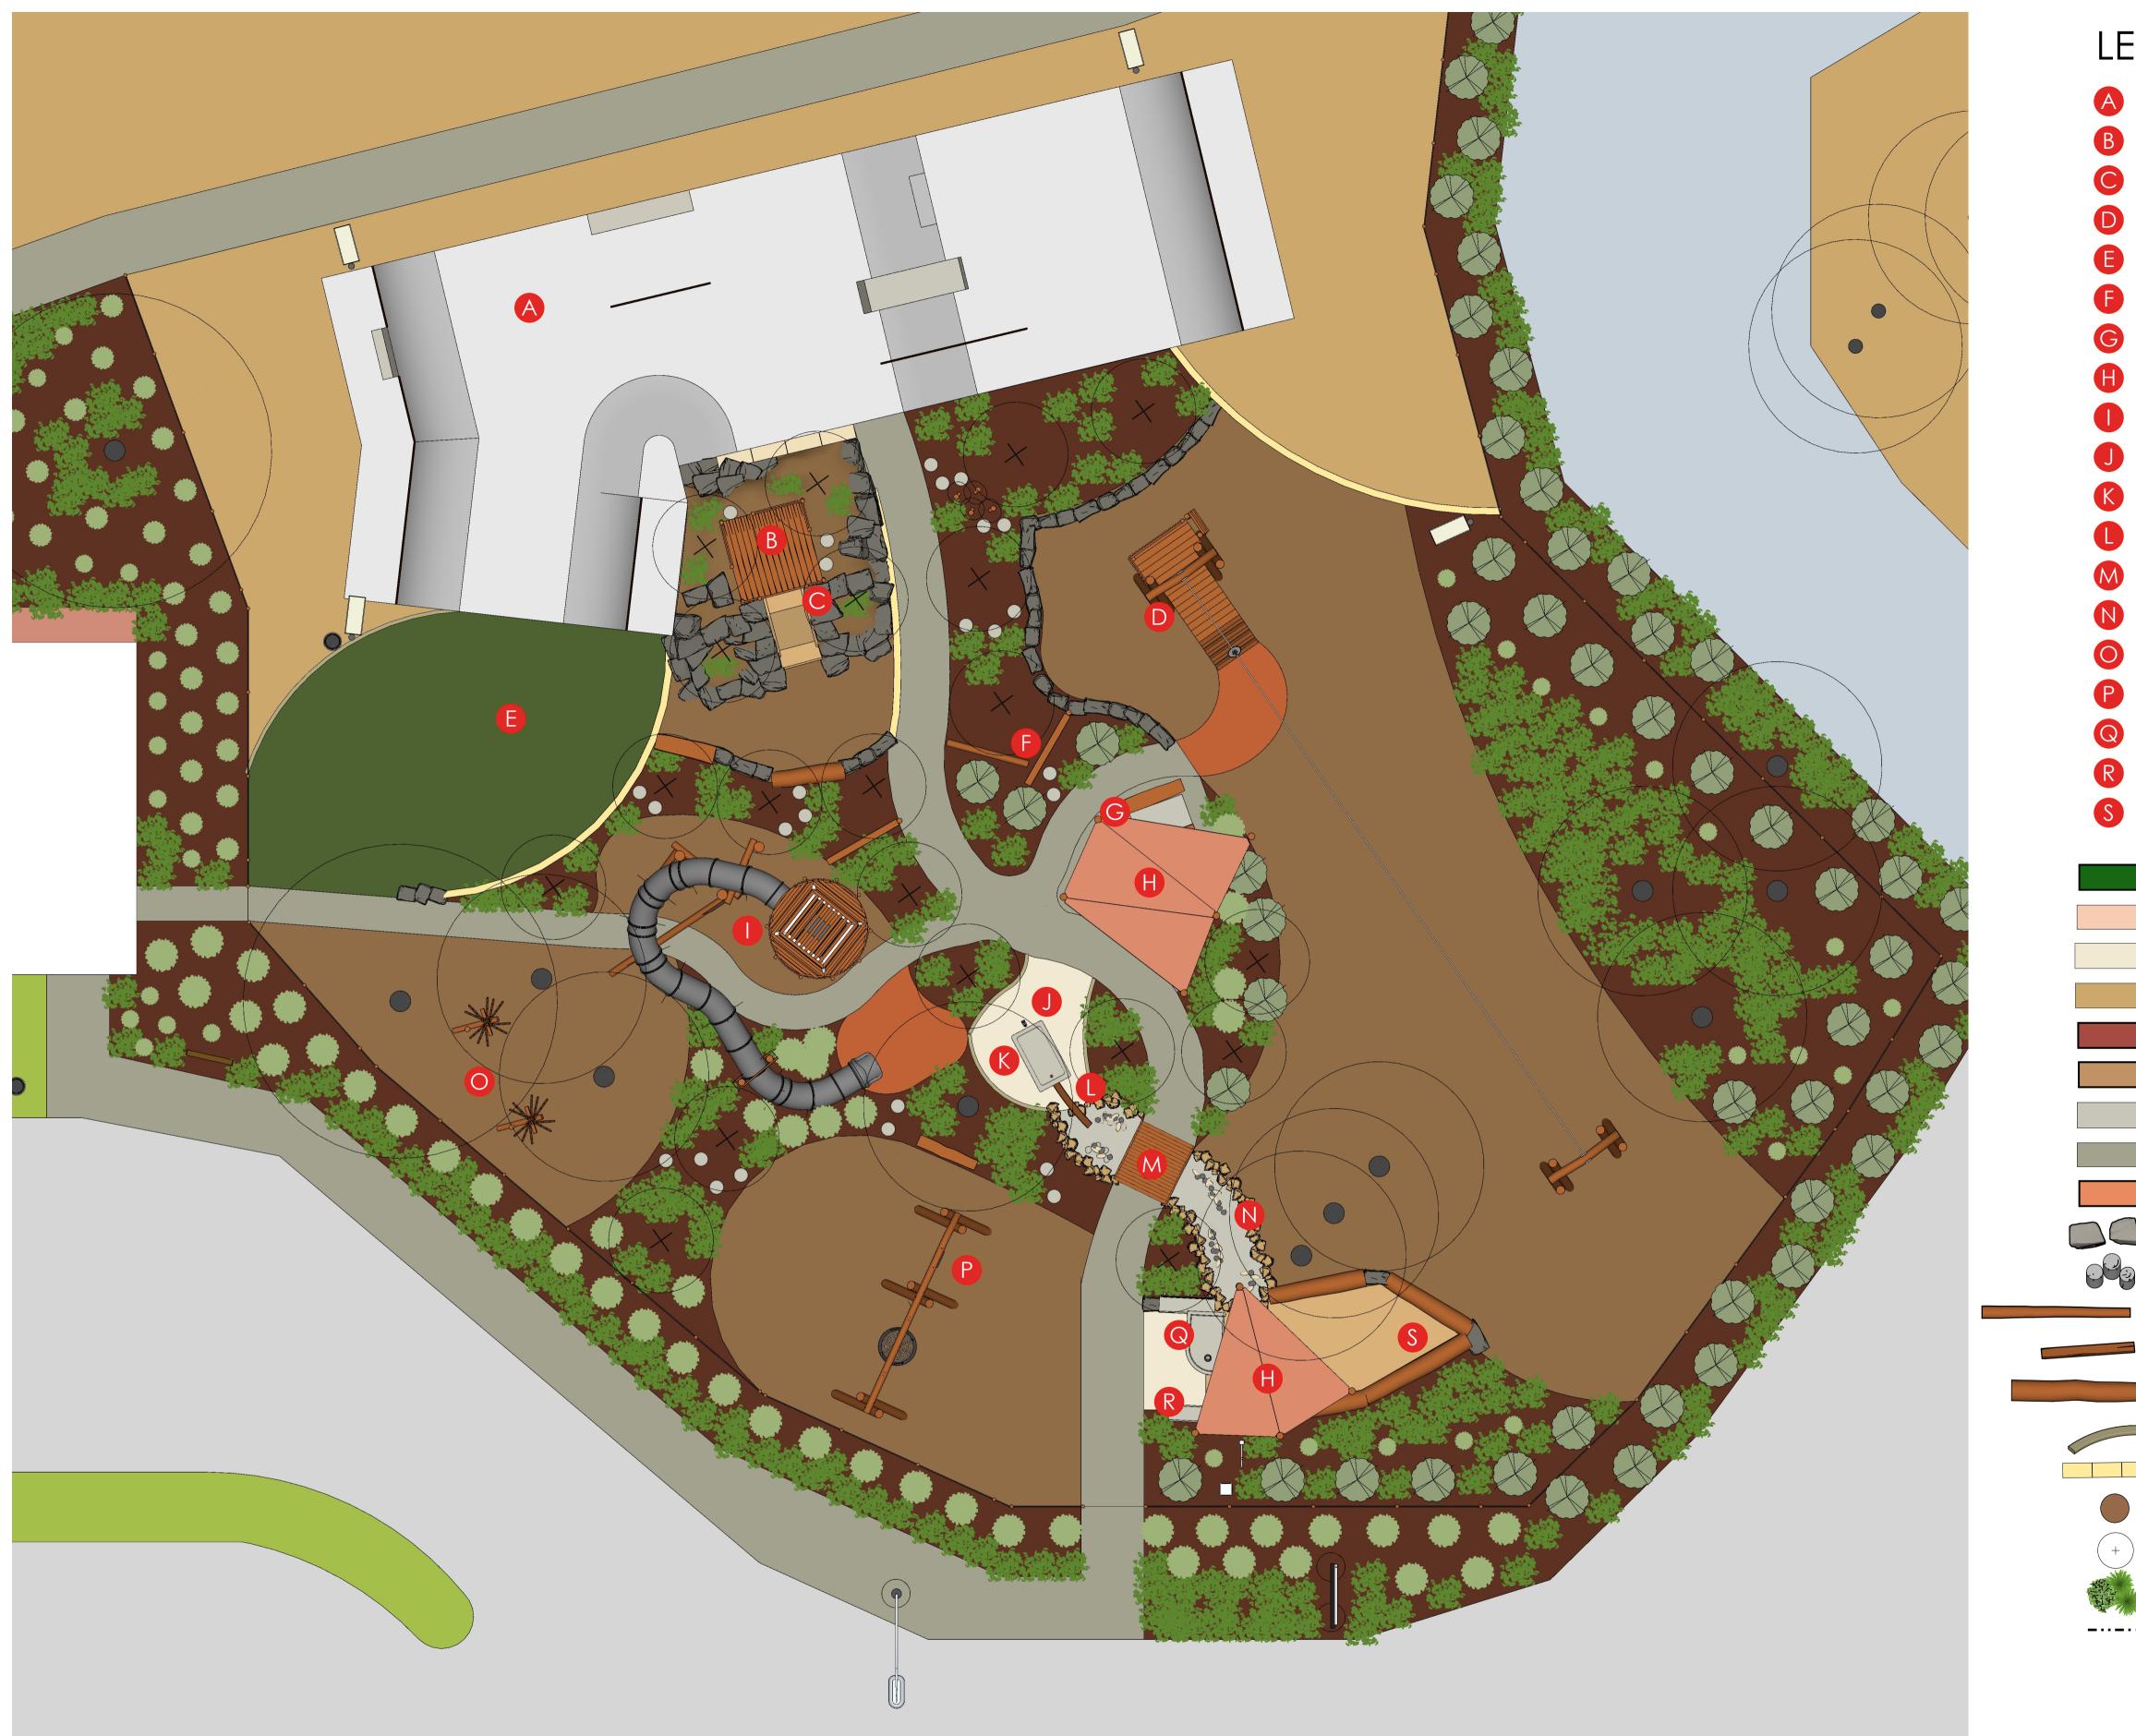

## LEGEND

- A COMMUNITY EVENTS/ GATHERING SPACE
- B TREE PROMONADE
- O PICNIC AREA / GATHERING SPACE
- NEW CONNECTING PATH ALONG PARKING D
- **E** SKATEPARK
- F NEW CONNECTION PATH TO TRUCK STOP
- G PLAYSPACE
- H NEW CONNECTION BETWEEN
- PLAYSPACE AND AMMENITIES
- PROPOSED SIGNAGE FOR EXISTING TRAILS
- CONNECTION TO CARAVAN PARK
- K POTENTIAL COMMUNITY GARDEN

LAWN EXISTING GREEN SPACE EXISTING GROUND SURFACE EXISTING GRAVEL MULCH IAS MULCH CONCRETE IAS RUBBER EXISTING PAVING log CONCRETE KERB EXISTING TREE PROPOSED TREE PLANTS FENCE TO BE REMOVED PROPOSED LIGHT POLES PROPOSED UPLIGHTING LIGHT BOLLARDS

Wogolin Road Recreational Area Wickepin Nature Play Space Concept