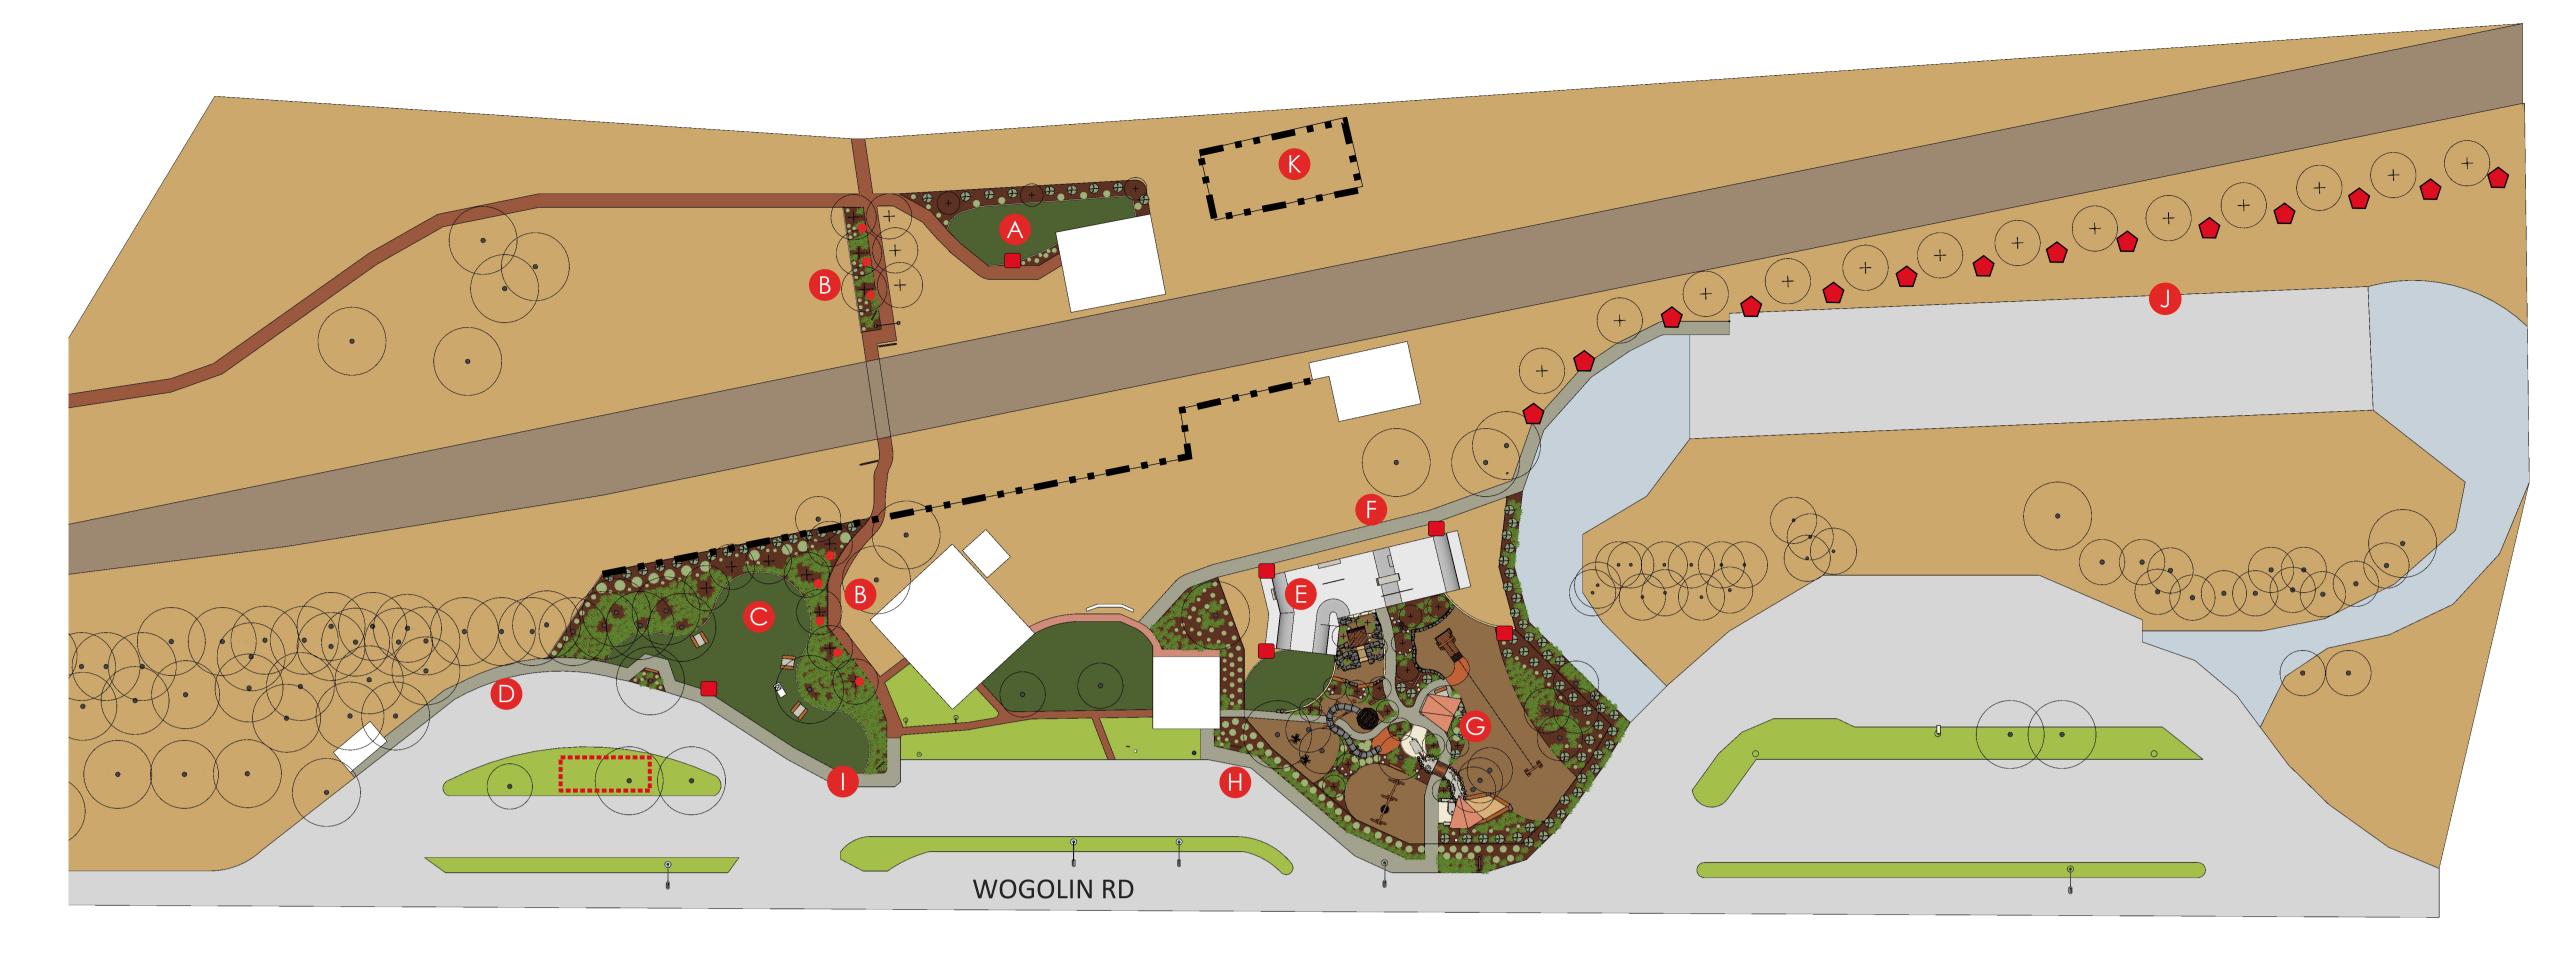

Wogolin Road Recreational Area Wickepin Nature Play Space Concept

## LEGEND

- A COMMUNITY EVENTS/ GATHERING SPACE
- B TREE PROMONADE
- O PICNIC AREA / GATHERING SPACE
- NEW CONNECTING PATH ALONG PARKING D
- **E** SKATEPARK
- F NEW CONNECTION PATH TO TRUCK STOP
- G PLAYSPACE
- H NEW CONNECTION BETWEEN
- PLAYSPACE AND AMMENITIES
- PROPOSED SIGNAGE FOR EXISTING TRAILS
- CONNECTION TO CARAVAN PARK
- K POTENTIAL COMMUNITY GARDEN