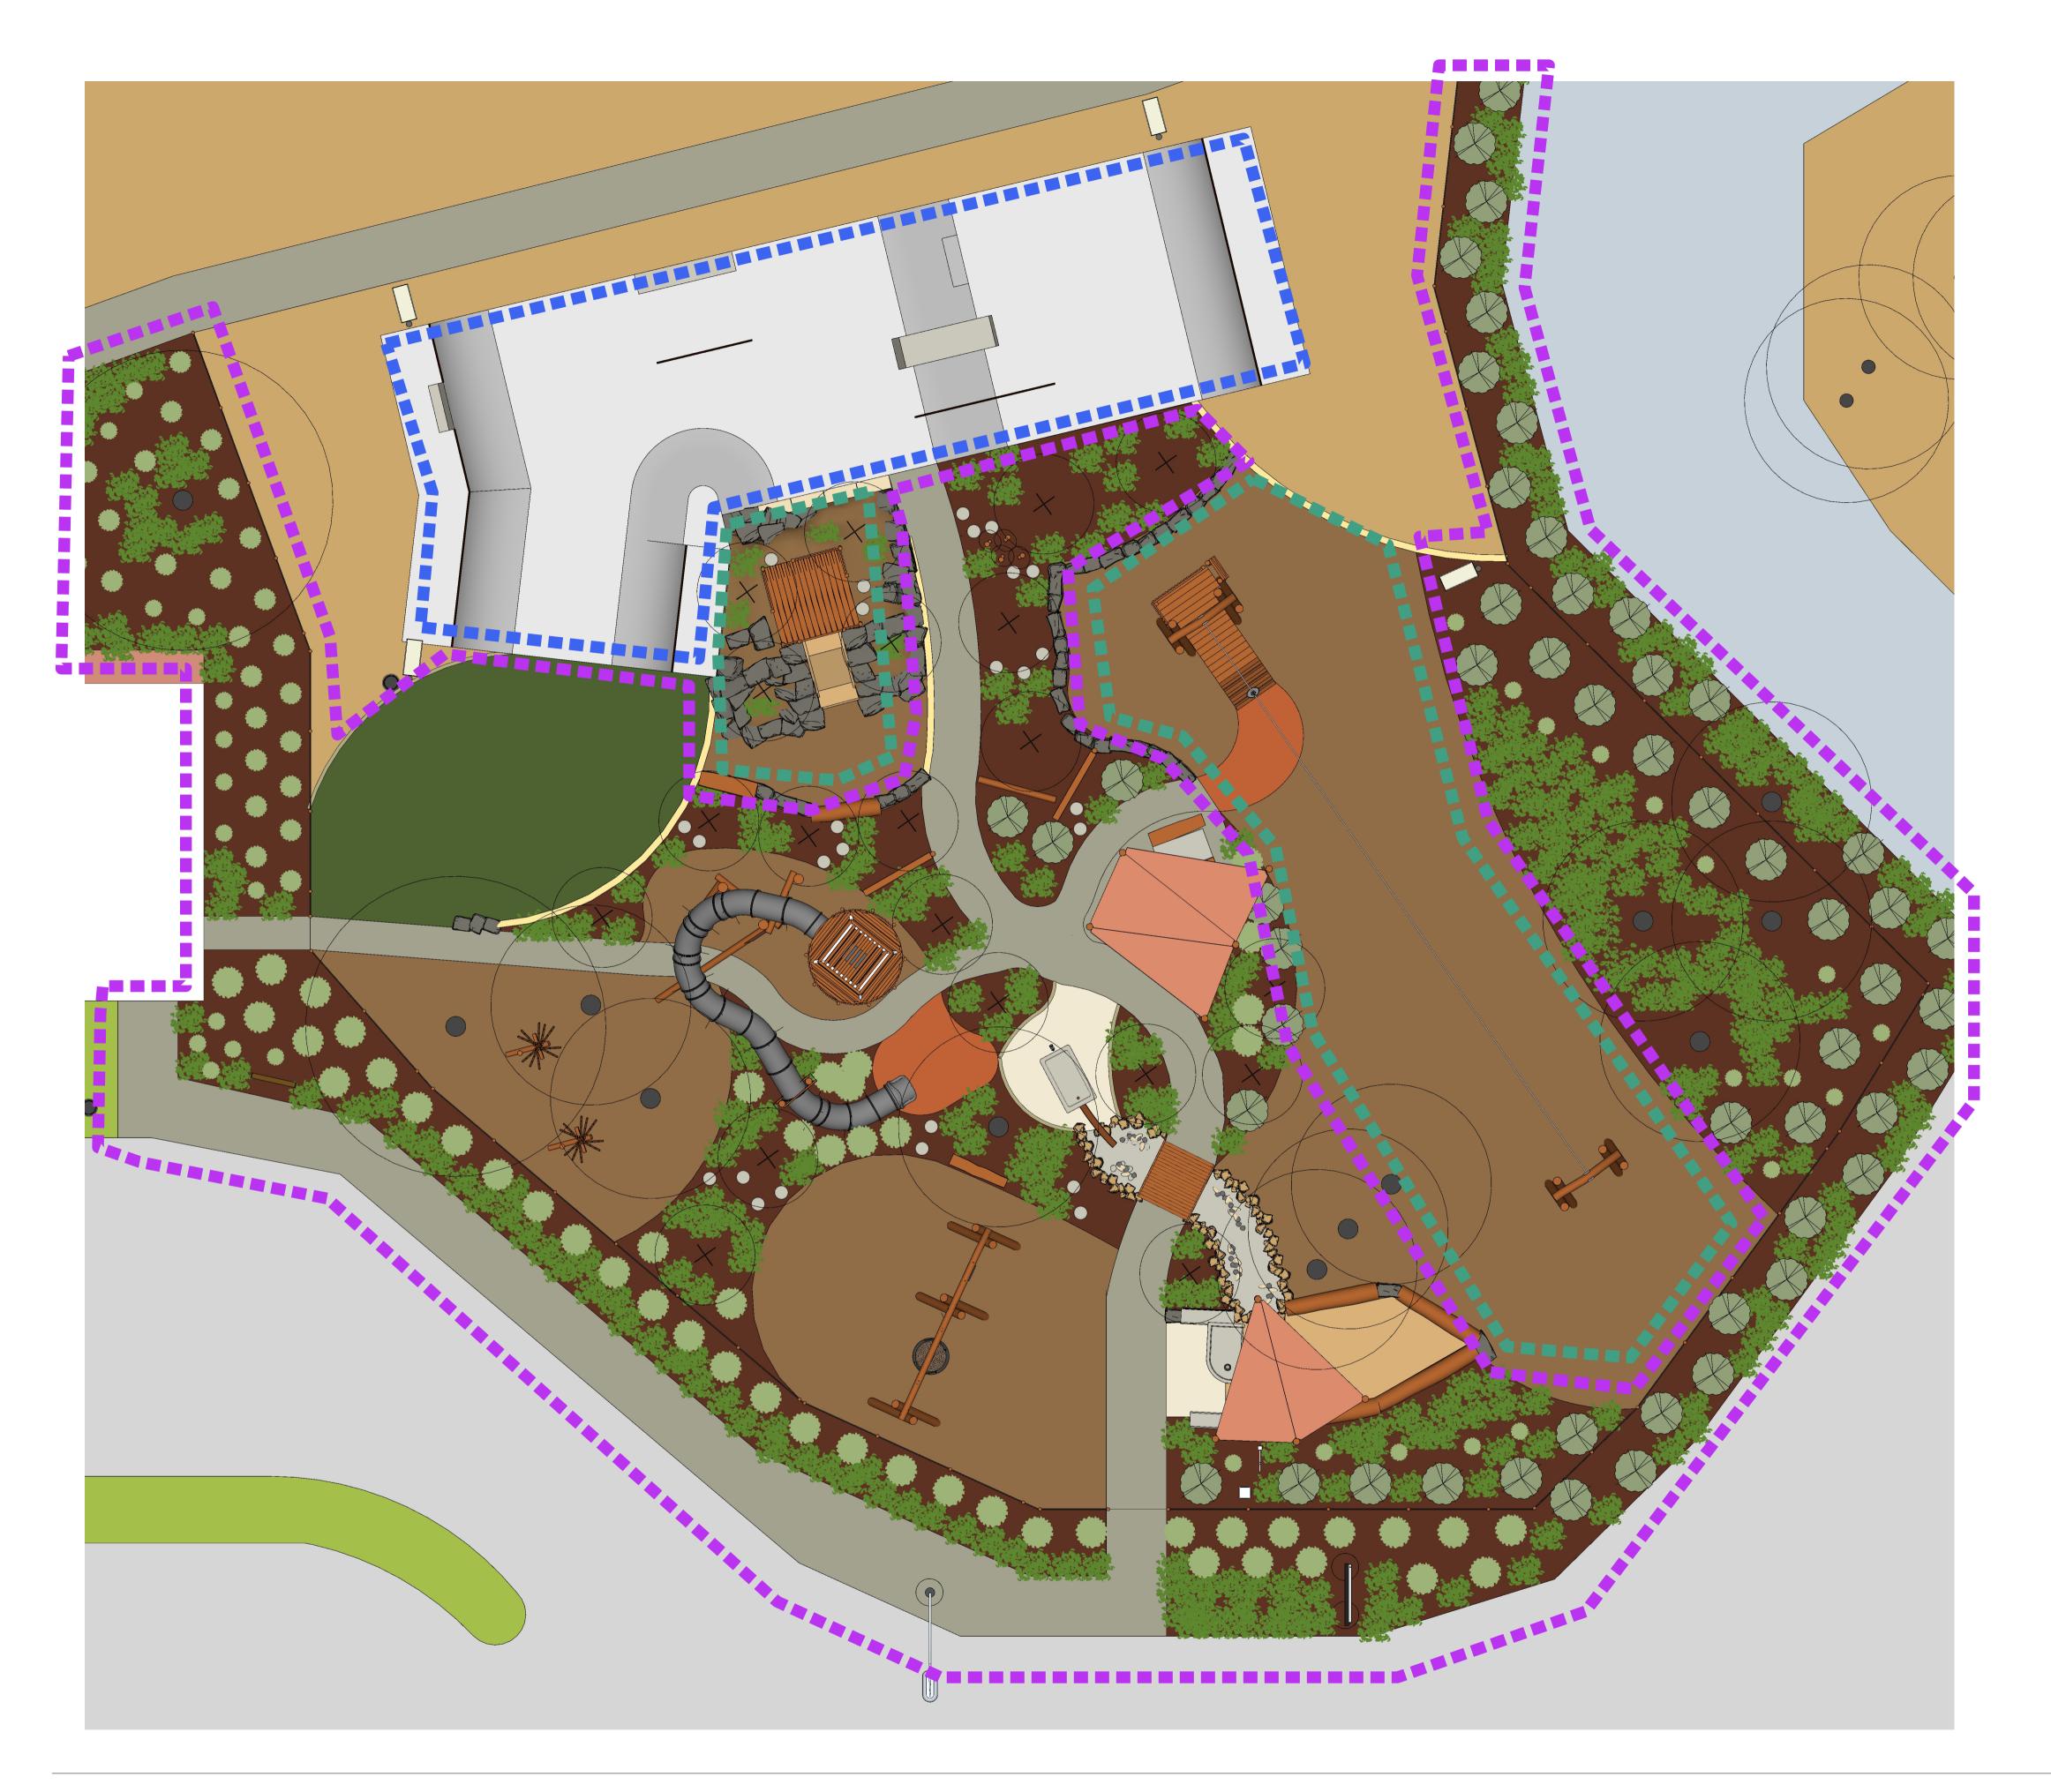

Wogolin Road Recreational Area Wickepin Nature Play Space Staging Plan 01

## STAGES

| <br>STAGE 1  |
|--------------|
| <br>STAGE 2A |
| <br>STAGE 2B |

Ogolin Road Recreational Area Wickepin Nature Play Space Staging Plan 02

| STAGES |         |
|--------|---------|
|        | STAGE 3 |
|        | STAGE 4 |
|        | STAGE 5 |
|        | STAGE 6 |