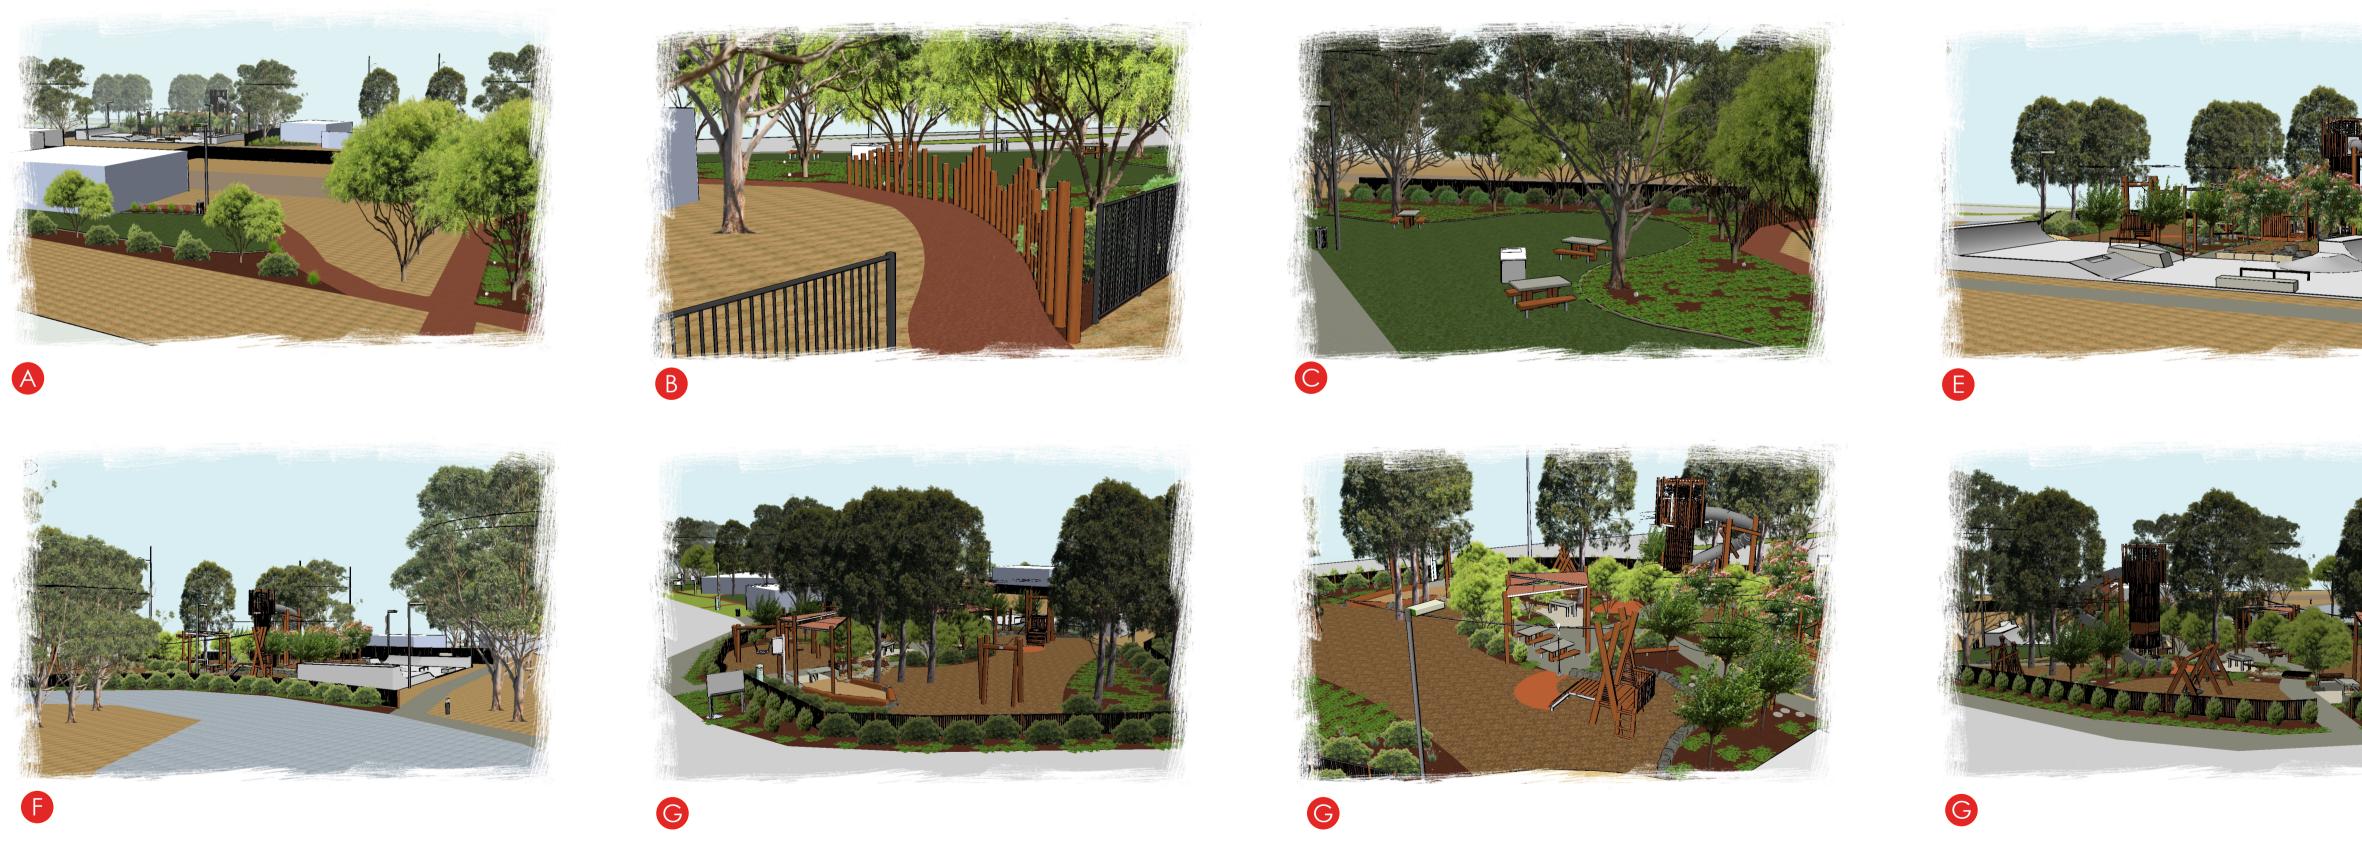

## LEGEND

- A COMMUNITY EVENTS/ GATHERING SPACE
- B TREE PROMONADE
- O PICNIC AREA / GATHERING SPACE
- NEW CONNECTING PATH ALONG PARKING D
- **E** SKATEPARK
- F NEW CONNECTION PATH TO TRUCK STOP
- G PLAYSPACE
- H NEW CONNECTION BETWEEN
- PLAYSPACE AND AMMENITIES
- PROPOSED SIGNAGE FOR EXISTING TRAILS
- CONNECTION TO CARAVAN PARK
- K POTENTIAL COMMUNITY GARDEN