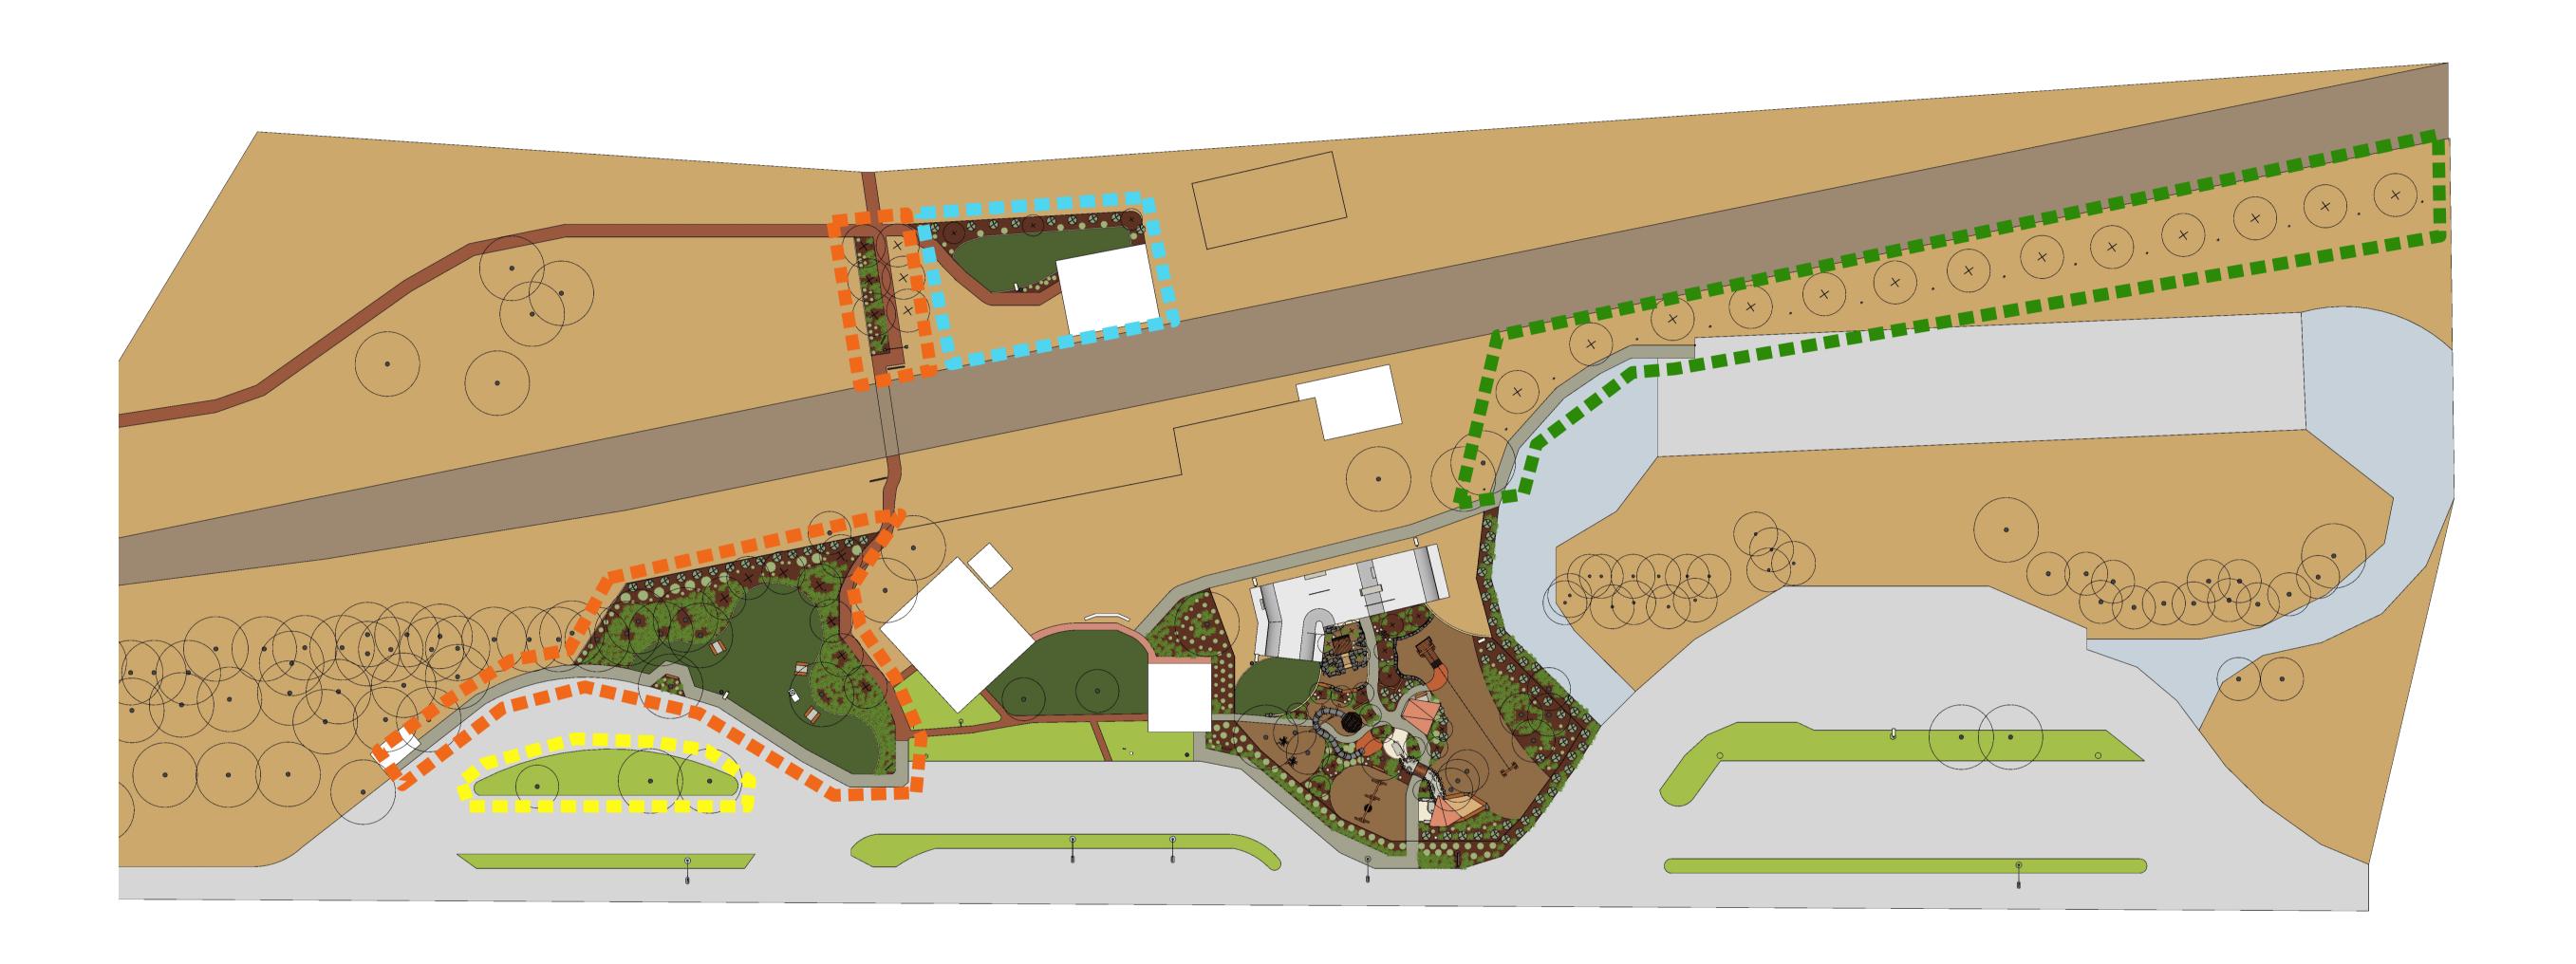

Wogolin Road Recreational Area Wickepin Nature Play Space Concept

## LEGEND

- A COMMUNITY EVENTS/ GATHERING SPACE
- B TREE PROMONADE
- O PICNIC AREA / GATHERING SPACE
- NEW CONNECTING PATH ALONG PARKING D
- **E** SKATEPARK
- F NEW CONNECTION PATH TO TRUCK STOP
- G PLAYSPACE
- H NEW CONNECTION BETWEEN
- PLAYSPACE AND AMMENITIES
- PROPOSED SIGNAGE FOR EXISTING TRAILS
- CONNECTION TO CARAVAN PARK
- K POTENTIAL COMMUNITY GARDEN

LAWN EXISTING GREEN SPACE EXISTING GROUND SURFACE EXISTING GRAVEL MULCH IAS MULCH CONCRETE IAS RUBBER EXISTING PAVING log CONCRETE KERB EXISTING TREE PROPOSED TREE PLANTS FENCE TO BE REMOVED PROPOSED LIGHT POLES PROPOSED UPLIGHTING LIGHT BOLLARDS