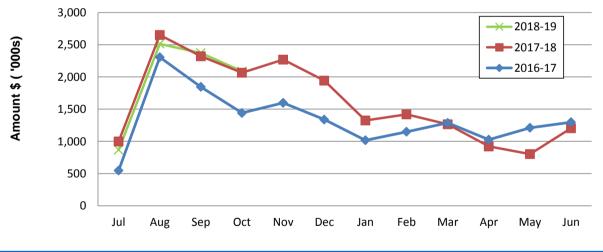

|      | 4,191,878                           | 3,157,568    | 2,463,304   |  |  |
| Less: Current Liabilities       |      |                                     |              |             |  |  |
| Payables                        |      | (94,419)                            | (17,216)     | (26,842)    |  |  |
| Provisions                      |      | (177,221)                           | (190,853)    | (144,743)   |  |  |
|                                 |      | (271,639)                           | (208,068)    | (171,586)   |  |  |
| Less: Cash Reserves             | 7    | (1,804,854)                         | (1,804,855)  | (1,274,113) |  |  |
| Net Current Funding Position    |      | 2,115,385                           | 1,144,645    | 1,017,605   |  |  |





**Comments - Net Current Funding Position** 

# Note 4: CASH AND INVESTMENTS

|     |                        | Interest<br>Rate | Unrestricted<br>\$ | Restricted<br>\$ | Trust<br>\$ | Total<br>Amount \$ | Institution | Maturity<br>Date |
|-----|------------------------|------------------|--------------------|------------------|-------------|--------------------|-------------|------------------|
| (a) | Cash Deposits          |                  |                    |                  | · · · ·     |                    |             |                  |
|     | Municipal Bank Account | 0.00%            | 265,994            |                  |             | 265,994            | ANZ         | At Call          |
|     | Reserve Bank Account   | 0.00%            |                    | 4,855