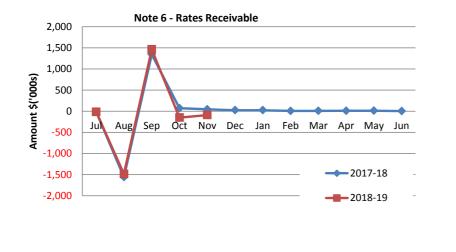

|        |         |         |         |                 |
|          | Total    |            |        | -       | -       | -       | -               |

### Note 6: RECEIVABLES

| Receivables - Rates Receivable | YTD 30 Nov 2018 | 30 June 2017 |
|--------------------------------|-----------------|--------------|
|                                | \$              | \$           |
| Opening Arrears Previous Years | 19,522          | 25,543       |
| Levied this year               | 1,531,735       | 1,497,589    |
| Less Collections to date       | (1,462,651)     | (1,503,610)  |
| Equals Current Outstanding     | 88,606          | 19,522       |
| Net Rates Collectable          | 88,606          | 19,522       |
| % Collected                    | 94.29%          | 98.72%       |



# **Comments/Notes - Receivables Rates**

| Receivables - General           | Current | 30 Days | 60 Days | 90+Days |
|---------------------------------|---------|---------|---------|---------|
|                                 | \$      | \$      | \$      | \$      |
| Receivables - General           | 5,214   | 576     | 148     | 151     |
|                                 |         |         |         |         |
| Total Receivables General Outst |         | 6,088   |         |         |

Amounts shown above include GST (where applicable)

Note 6 - Accounts Receivable (non-rates)



### Note 7: Cash Backed Reserve

| 2018-19                             |                 |                              |                              |                               |