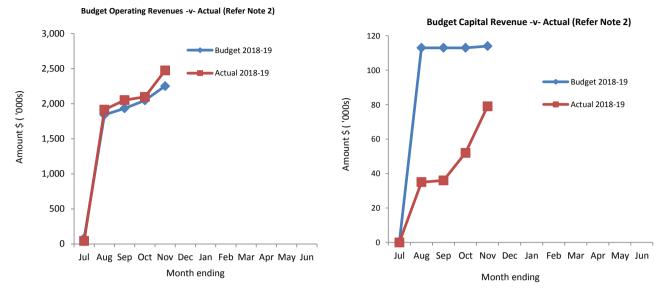

paid in advance                                   | \$7,703   |  |  |  |  |  |
| 18/19 Grants Commission - General                            | \$515,969 |  |  |  |  |  |
| 18/19 Grants Commission - Roads                              | \$281,233 |  |  |  |  |  |
| Amounts paid in advance \$804,905                            |           |  |  |  |  |  |

This information is to be read in conjunction with the accompanying Financial Statements and notes.





Year To Date Reserve Balance to End of Year Estimate (Refer Note 7)

# Comments

Majority of plant and vehicles purchased for the year.

This information is to be read in conjunction with the accompanying Financial Statements and notes.

# Shire of Wickepin

Monthly Summary Information

For the Period Ended 30 November 2018

# Revenues



# Expenditure

Budget Operating Expenses -v- YTD Actual (Refer Note 2)



# Comments

Depreciation calculated for July, Aug, Sept and October Operating revenue decreased due to discount applied to rates in September

This information is to be read in conjunction with the accompanying Financial Statements and notes.

### SHIRE OF WICKEPIN STATEMENT OF FINANCIAL ACTIVITY (Statutory Reporting Program) For the Period Ended 30 November 2018

|                                                                          |          |                          |                          |                       | Var. \$             | Var. %                |          |
|--------------------------------------------------------------------------|----------|--------------------------|--------------------