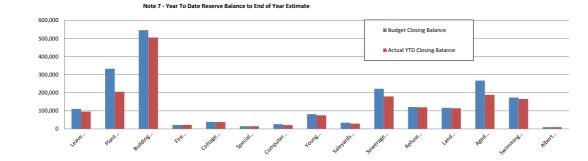

|                           | 9,739                        | 9,580                         |
| Fuel Facility                       | 25,000          | 411                          |                              | 25,000                        |                               |                                |                                |                           | 50,411                       | 25,000                        |
|                                     | 1,804,855       | 30,000                       | 0                            | 283,466                       | 0                             | (46,500)                       | 0                              |                           | 2,164,821                    | 1,804,854                     |



| 7101 | \$95,446       | 95447.00       | 1874.14  | 949    | \$925.14    | Leave Reserve                       |
|------|----------------|----------------|----------|--------|-------------|-------------------------------------|
| 7111 | \$205,371      | 205371.00      | 4599.34  | 2,329  | \$2,270.34  | Plant Replacement Reserve           |
| 7121 | \$505,100      | 505100.00      | 11119.99 | 5,631  | \$5,488.99  | Building Reserve                    |
| 7131 | \$21,790       | 21790.00       | 667.58   | 246    | \$421.58    | Fire Fighting Reserve               |
| 7141 | \$37,844       | 37844.00       | 671.56   | 432    | \$239.56    | Cottage Homes Reserve               |
| 7151 | \$14,332       | 14332.00       | 321.89   | 163    | \$158.89    | Special Events Reserve