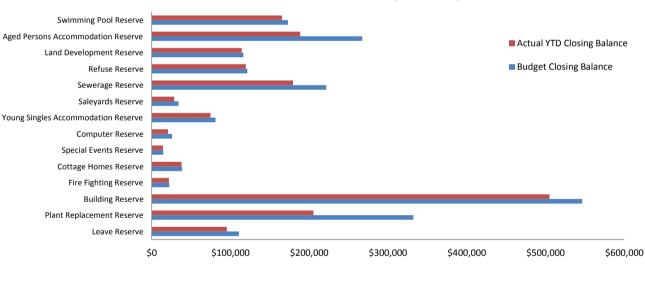

nformation For the Period Ended 30 November 2018



| Comments                                                     |           |  |  |  |  |  |
|--------------------------------------------------------------|-----------|--|--|--|--|--|
| Unrestricted cash includes the following payments in advance |           |  |  |  |  |  |
| 18/19 FESA paid in advance                                   | \$7,703   |  |  |  |  |  |
| 18/19 Grants Commission - General                            | \$515,969 |  |  |  |  |  |
| 18/19 Grants Commission - Roads                              | \$281,233 |  |  |  |  |  |
| Amounts paid in advance \$804,905                            |           |  |  |  |  |  |

This information is to be read in conjunction with the accompanying Financial Statements and notes.





Year To Date Reserve Balance to End of Year Estimate (Refer Note 7)

# Comments

Majority of plant and vehicles purchased for the year.

This information is to be read in conjunction with the accompanying Financial Statements and notes.

# Shire of Wickepin

Monthly Summary Information

For the Period Ended 30 November 2018

# Revenues



# Expenditure

Budget Operating Expenses -v- YTD Actual (Refer Note 2)



# Comments

Depreciation calculated for July, Aug, Sept and October Operating revenue decreased due to discount applied to rates in September

This information is to be read in conjunction with the accompanying Financial Statements and notes.

### SHIRE OF WICKEPIN STATEMENT OF FINANCIAL ACTIVITY (Statutory Reporting Program) For the Period Ended 30 November 2018

|