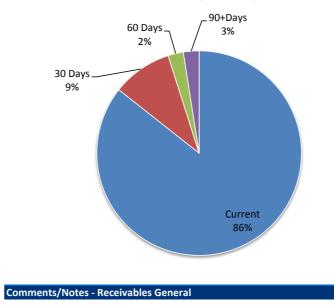

| Equals Current Outstanding     | 88,606          | 19,522       |
| Net Rates Collectable          | 88,606          | 19,522       |
| % Collected                    | 94.29%          | 98.72%       |



# **Comments/Notes - Receivables Rates**

| Receivables - General           | Current | 30 Days | 60 Days | 90+Days |
|---------------------------------|---------|---------|---------|---------|
|                                 | \$      | \$      | \$      | \$      |
| Receivables - General           | 5,214   | 576     | 148     | 151     |
|                                 |         |         |         |         |
| Total Receivables General Outst |         | 6,088   |         |         |

Amounts shown above include GST (where applicable)

Note 6 - Accounts Receivable (non-rates)



### Note 7: Cash Backed Reserve

| 2018-19                             |                 |                              |                              |                               |                               |                                |                                |                           |                              |                               |
|-------------------------------------|-----------------|------------------------------|------------------------------|-------------------------------|-------------------------------|--------------------------------|--------------------------------|---------------------------|------------------------------|-------------------------------|
| Name                                | Opening Balance | Budget<br>Interest<br>Ear