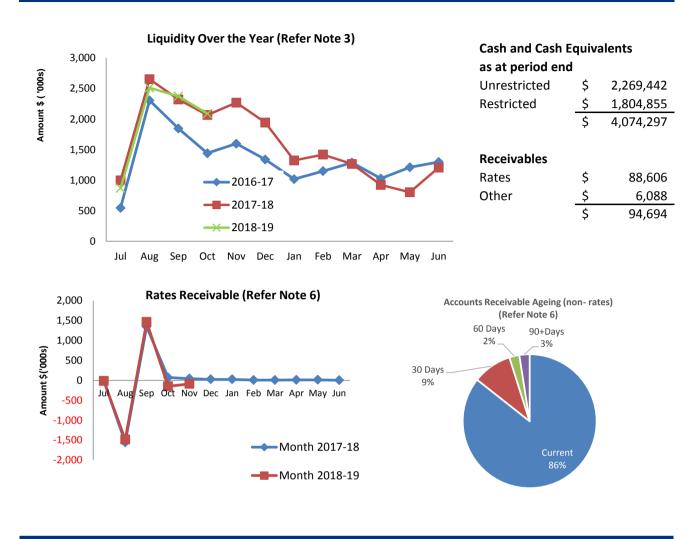

eport For the Period Ended 30 November 2018

# **Report Purpose**

This report is prepared to meet the requirements of *Local Government (Financial Management) Regulations 1996,* Regulation 34.

# Overview

Summary reports and graphical progressive graphs are provided on page 3, 4 and 5. No matters of significance are noted.

# Statement of Financial Activity by reporting program

Is presented on page 6 and shows a surplus as at 30 November 2018 of \$2,115,385.

Note: The Statements and accompanying notes are prepared based on all transactions recorded at the time of preparation and may vary.

# Preparation

Prepared by:Erika Clement Finance ManagerReviewed by:Mark Hook CEO

Date prepared: 12-Dec-18

# Shire of Wickepin

# Monthly Summary Information For the Period Ended 30 November 2018



| Comments                                                     |           |  |  |  |  |  |
|--------------------------------------------------------------|-----------|--|--|--|--|--|
| Unrestricted cash includes the following payments in advance |           |  |  |  |  |  |
| 18/19 FESA paid in advance                                   | \$7,703   |  |  |  |  |  |
| 18/19 Grants Commission - General                            | \$515,969 |  |  |  |  |  |
| 18/19 Grants Commission - Roads                              | \$281,233 |  |  |  |  |  |
| Amounts paid in advance \$804,905                            |           |  |  |  |  |  |

This information is to be read in conjunction with the accompanying Financial Statements and notes.





Year To Date Reserve Balance to End of Year Esti