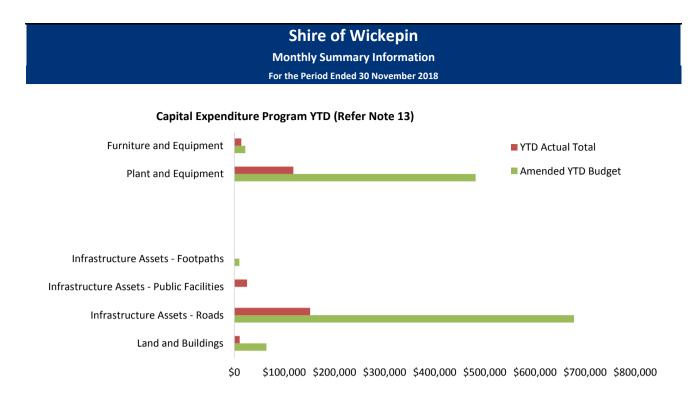

Information For the Period Ended 30 November 2018



| Comments                                                     |           |  |  |  |  |  |
|--------------------------------------------------------------|-----------|--|--|--|--|--|
| Unrestricted cash includes the following payments in advance |           |  |  |  |  |  |
| 18/19 FESA paid in advance                                   | \$7,703   |  |  |  |  |  |
| 18/19 Grants Commission - General                            | \$515,969 |  |  |  |  |  |
| 18/19 Grants Commission - Roads                              | \$281,233 |  |  |  |  |  |
| Amounts paid in advance \$804,905                            |           |  |  |  |  |  |

This information is to be read in conjunction with the accompanying Financial Statements and notes.





Year To Date Reserve Balance to End of Year Estimate (Refer Note 7)

# Comments

Majority of plant and vehicles purchased for the year.

This information is to be read in conjunction with the accompanying Financial Statements and notes.

# Shire of Wickepin

Monthly Summary Information

For the Period Ended 30 November 2018

# Revenues



# Expenditure

Budget Operating Expenses -v- YTD Actual (Refer Note 2)



# Comments

Depreciation calculated for July, Aug, Sept and October Operating revenue decreased due to discount applied to rates in September

This information is to be read in conjunction with the accompanying Financial Statements and notes.

### SHIRE OF WICKEPIN STATEMENT OF FINANCIAL ACTIVITY (Statutory Reporting Program) For the Period Ended 30 November 2018

|