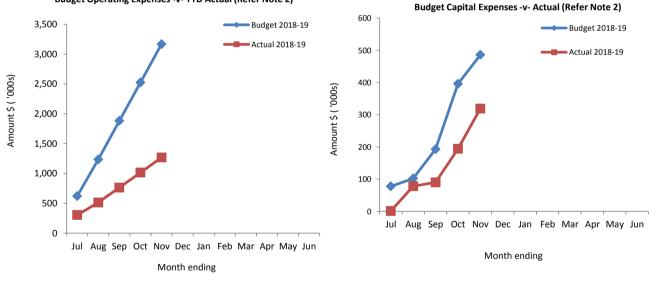

|  |
| 18/19 Grants Commission - General                            | \$515,969 |  |  |  |  |  |
| 18/19 Grants Commission - Roads                              | \$281,233 |  |  |  |  |  |
| Amounts paid in advance \$804,905                            |           |  |  |  |  |  |

This information is to be read in conjunction with the accompanying Financial Statements and notes.





Year To Date Reserve Balance to End of Year Estimate (Refer Note 7)

# Comments

Majority of plant and vehicles purchased for the year.

This information is to be read in conjunction with the accompanying Financial Statements and notes.

# Shire of Wickepin

Monthly Summary Information

For the Period Ended 30 November 2018

# Revenues



# Expenditure

Budget Operating Expenses -v- YTD Actual (Refer Note 2)



# Comments

Depreciation calculated for July, Aug, Sept and October Operating revenue decreased due to discount applied to rates in September

This information is to be read in conjunction with the accompanying Financial Statements and notes.

### SHIRE OF WICKEPIN STATEMENT OF FINANCIAL ACTIVITY (Statutory Reporting Program) For the Period Ended 30 November 2018

|                                                                          |          |                          |                          |                       | Var. \$             | Var. %                |          |
|--------------------------------------------------------------------------|----------|--------------------------|--------------------------|-----------------------|---------------------|---------------------