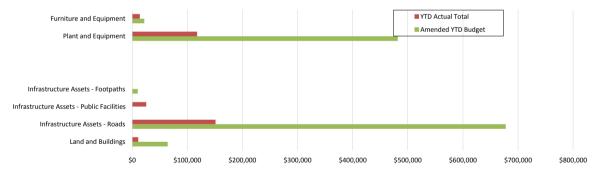

Reserve                                |          |           | 0         |          |
| Refuse Reserve                                  |          |           | 0         |          |
| Land Development Reserve                        |          |           | 0         |          |
| Staff Housing Reserve                           | 0        |           | 33,000    |          |
| Building Reserve                                | 0        |           |           |          |
| Total Own Source Funding - Cash Backed Reserves | 0        | 19,375    | 46,500    | (19,375  |
| Own Source Funding - Operations                 | (12,778) | 570,155   | 486,165   | (582,932 |
| Capital Funding Total                           | 319,280  | 1,255,720 | 1,255,720 | (936,440 |

# Comments and graphs





### 1. SIGNIFICANT ACCOUNTING POLICIES

### (a) Basis of Accounting

This statement comprises a special purpose financial report which has been prepared in accordance with Australian Accounting Standards (as they apply to local governments and not-for-profit entities), Australian Accounting Interpretations, other authoritative pronouncements of the Australian Accounting Standards Board, the Local Government Act 1995 and accompanying regulations. Material accounting policies which have been adopted in the preparation of this statement are presented below and have been consistently applied unless stated otherwise.

Except for cash flow and rate setting information, the report has also been prepared on the accrual basis and is based on historical costs, modified, where applicable, by the me