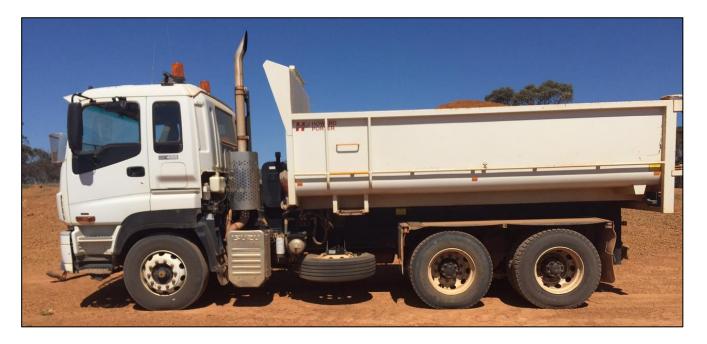

#### Infrastructure and Engineering Services 10.1.01 – Manager Works and Services Report

| 10.1101 - manager works and octar |                                        |
|-----------------------------------|----------------------------------------|
| Submission To:                    | Ordinary Council                       |
| Location / Address:               | Whole Shire                            |
| Name of Applicant:                | Peter Vlahov, Manager Works & Services |
| File Reference:                   | 2610                                   |
| Author:                           | Peter Vlahov, Manager Works & Services |
| Disclosure of any Interest:       | Nil                                    |
| Date of Report:                   | 14 October 2015                        |
|                                   |                                        |

#### Enclosure / Attachment:

- Ongoing Maintenance List
- 4 x MetroCount Traffic Executive Class Speed Matrix Tincurrin North Road, Tincurrin South Road, Toolibin North Road, Toolibin South Road and Yilliminning Road