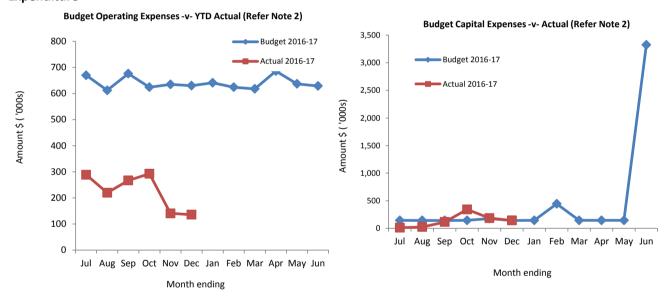

#### Revenues

#### **Expenditure**

Comments

This information is to be read in conjunction with the accompanying Financial Statements and notes.