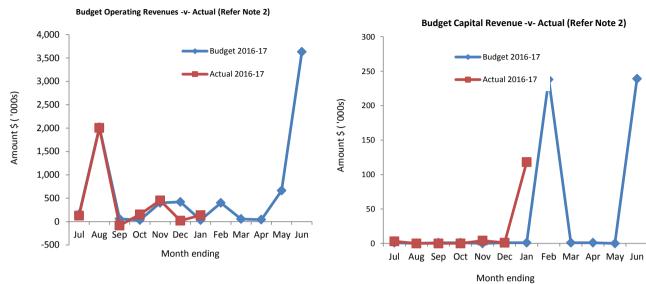

#### Revenues

#### **Expenditure**

Comments

This information is to be read in conjunction with the accompanying Financial Statements and notes.