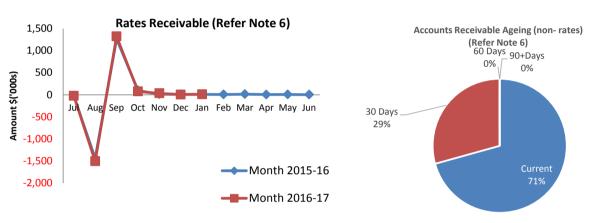

#### Receivables

| Rates | \$<br>85,795 |
|-------|--------------|
| Other | \$<br>8,170  |
|       | \$<br>93 965 |

Comments

This information is to be read in conjunction with the accompanying Financial Statements and notes.