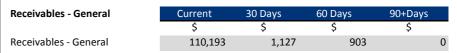

#### Receivables

| Rates | \$<br>85,795 |
|-------|--------------|
| Other | \$<br>8,170  |
|       | \$<br>93 965 |

Comments

This information is to be read in conjunction with the accompanying Financial Statements and notes.