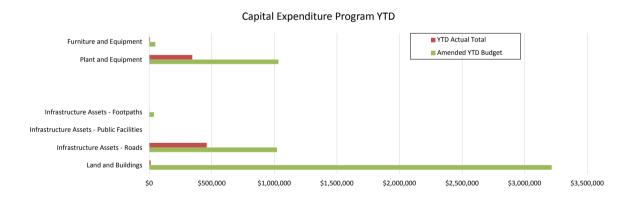

# SHIRE OF WICKEPIN STATEMENT OF FINANCIAL ACTIVITY (Statutory Reporting Program) For the Period Ended 31 December 2016

|                                                                       | Note     | Amended<br>Annual Budget | Amended YTD<br>Budget<br>(a) | YTD<br>Actual<br>(b) | Var. \$<br>(b)-(a) | Var. %<br>(b)-(a)/(a) | Var.     |
|-----------------------------------------------------------------------|----------|--------------------------|------------------------------|----------------------|--------------------|-----------------------|----------|
| Operating Revenues                                                    |          | \$                       | \$                           | \$                   | \$                 | %                     |          |
| Governance                                                            | 0        | 26,296                   | 12,582                       | 23,225               | 10,643             | 84.59%                | <b>A</b> |
| General Purpose Funding - Rates                                       | 9        | 1,326,356                | 1,325,894                    | 1,328,405            | 2,511              | 0.19%                 |          |
| General Purpose Funding - Other                                       |          | 1,530,046                | 765,000                      | 739,656              | (25,344)           | (3.31%)               |          |
| Law, Order and Public Safety<br>Health                                |          | 436,835<br>400           | 53,121<br>198                | 50,709<br>0          | (2,412)<br>(198)   | (4.54%)<br>(100.00%)  |          |
| Education and Welfare                                                 |          | 250                      | 120                          | 160                  | 40                 | 32.96%                |          |
| Housing                                                               |          | 3,289,300                | 31,878                       | 32,304               | 426                | 1.34%                 |          |
| Community Amenities                                                   |          | 168,058                  | 148,704                      | 150,681              | 1,977              | 1.33%                 |          |
| Recreation and Culture                                                |          | 86,782                   | 39,647                       | 78,051               | 38,404             | 96.87%                | <b>A</b> |
| Transport                                                             |          | 970,800                  | 671,201                      | 220,464              | (450,737)          | (67.15%)              | ▼        |
| Economic Services                                                     |          | 43,095                   | 21,522                       | 28,165               | 6,643              | 30.87%                | <b>A</b> |
| Other Property and Services                                           |          | 35,800                   | 17,892                       | 21,948               | 4,056              | 22.67%                |          |
| Total Operating Revenue                                               |          | 7,914,018                | 3,087,759                    | 2,673,769            | (413,990)          |                       | ,        |
| Operating Expense                                                     |          |                          |                              |                      |                    |                       |          |
| Governance                                                            |          | (468,496)                | (252,321)                    | (225,424)            | 26,897             | 10.66%                | •        |
| General Purpose Funding<br>Law, Order and Public Safety               |          | (74,606)<br>(207,136)    | (34,278)<br>(117,816)        | (34,601)<br>(73,981) | (323)<br>43,835    | (0.94%)<br>37.21%     | •        |
| Health                                                                |          | (32,911)                 | (117,816)                    | (73,981)<br>(14,775) | 1,653              | 10.06%                | •        |
| Education and Welfare                                                 |          | (10,956)                 | (5,442)                      | (14,773)             | 3,695              | 67.90%                | <b>A</b> |
| Housing                                                               |          | (248,092)                | (123,876)                    | (69,851)             | 54,025             | 43.61%                | <u> </u> |
| Community Amenities                                                   |          | (432,857)                | (216,096)                    | (152,931)            | 63,165             | 29.23%                | <u> </u> |
| Recreation and Culture                                                |          | (1,229,361)              | (603,762)                    | (331,455)            | 272,307            | 45.10%                | <b>A</b> |
| Transport                                                             |          | (4,685,836)              | (2,305,752)                  | (335,744)            | 1,970,008          | 85.44%                | <b>A</b> |
| Economic Services                                                     |          | (269,249)                | (134,472)                    | (71,697)             | 62,775             | 46.68%                | <b>A</b> |
| Other Property and Services                                           |          | (22,085)                 | (36,312)                     | (34,567)             | 1,745              | 4.80%                 |          |
| Total Operating Expenditure                                           |          | (7,681,586)              | (3,846,555)                  | (1,346,773)          | 2,499,782          |                       |          |
| Funding Balance Adjustments Add back Depreciation                     |          | 4,653,900                | 2,326,902                    | 0                    | (2,326,902)        | (100.00%)             | •        |
| •                                                                     | 8        |                          |                              |                      |                    | (100.0070)            | •        |
| Adjust (Profit)/Loss on Asset Disposal Adjust Provisions and Accruals | 8        | (100,600)<br>0           | 0                            | 0                    | 0                  |                       |          |
| Net Cash from Operations                                              |          | 4,785,732                | 1,568,106                    | 1,326,996            | (241,110)          |                       |          |
| Net cush from operations                                              |          | 4,703,732                | 1,300,100                    | 1,320,330            | (241,110)          |                       |          |
| Capital Revenues                                                      |          |                          |                              |                      |                    |                       |          |
| Proceeds from Disposal of Assets                                      | 8        | 476,000                  | 198,333                      | 126,315              | (72,018)           | (36.31%)              | ▼        |
| Total Capital Revenues                                                |          | 476,000                  | 198,333                      | 126,315              | (72,018)           |                       |          |
| Capital Expenses                                                      |          |                          |                              |                      |                    |                       |          |
| Land Held for Resale                                                  |          | 0                        | 0                            | 0                    | 0                  |                       |          |
| Land and Buildings                                                    | 13       | (3,216,000)              | (14,994)                     | (11,502)             | 3,492              | 23.29%                | <b>A</b> |
| Infrastructure - Roads                                                | 13       | (1,021,259)              | (510,582)                    | (460,149)            | 50,433             | 9.88%                 | <b>A</b> |
| Infrastructure - Public Facilities                                    | 13       | 0 (27,000)               | (48.403)                     | 0                    | 17 226             | 02.60%                | _        |
| Infrastructure - Footpaths<br>Infrastructure - Drainage               | 13<br>13 | (37,000)                 | (18,492)<br>0                | (1,166)<br>0         | 17,326<br>0        | 93.69%                | •        |
| Heritage Assets                                                       | 13       | 0                        | 0                            | ů,                   |                    |                       |          |
| Plant and Equipment                                                   | 13       | (1,033,050)              | 0                            | (344,434)            | (344,434)          |                       | •        |
| Furniture and Equipment                                               | 13       | (48,500)                 | (46,750)                     | (6,327)              | 40,423             | 86.47%                | <u>,</u> |
| Total Capital Expenditure                                             |          | (5,355,809)              | (590,818)                    | (823,578)            | (232,760)          | 2370                  | _        |
|                                                                       |          |                          |                              |                      |                    |                       |          |
| Net Cash from Capital Activities                                      |          | (4,879,809)              | (392,485)                    | (697,263)            | (304,778)          |                       |          |
|                                                                       |          |                          |                              |                      |                    |                       |          |
| Financing Proceeds from New Debentures                                |          |                          | _                            | _                    |                    |                       |          |
| Proceeds from New Debentures Proceeds from Advances                   | 10       | 0                        | 0                            | 0                    | 0                  |                       |          |
| Self-Supporting Loan Principal                                        |          | 0<br>7,769               | 0<br>3,237                   | 0<br>5,618           | 2,380              | 73.54%                |          |
| Transfer from Reserves                                                | 7        | 7,769                    | 3,237<br>0                   | 5,018                | 2,380              | 73.34%                |          |
| Advances to Community Groups                                          | ,        | 0                        | 0                            | ő                    | 0                  |                       |          |
| Repayment of Debentures                                               | 10       | (28,481)                 | (11,867)                     | (12,985)             | (1,118)            | (9.42%)               |          |
| Transfer to Reserves                                                  | 7        | (602,215)                | (250,923)                    | 0                    | 250,923            | 100.00%               | •        |
| Net Cash from Financing Activities                                    |          | (622,927)                | (259,553)                    | (7,367)              | 252,185            |                       |          |
| Net Operations, Capital and Financing                                 |          | (717,003)                | 916,069                      | 622,366              | (293,703)          |                       |          |
| Opening Funding Surplus(Deficit)                                      | 3        | 717,315                  | 715,793                      | 715,793              | o                  | 0.00%                 |          |
| Closing Funding Surplus(Deficit)                                      | 3        | 312                      | 1,631,862                    | 1,338,159            | (293,703)          |                       |          |
| !                                                                     |          |                          |                              |                      |                    |                       |          |