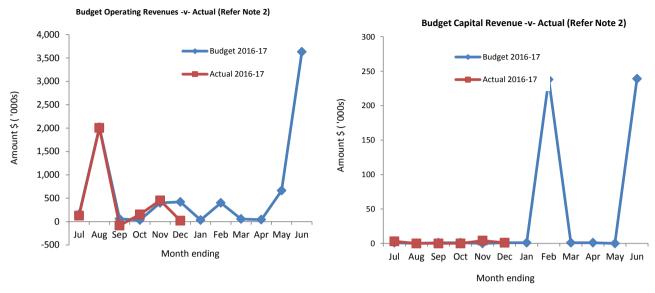

#### Revenues

#### **Expenditure**

Comments

This information is to be read in conjunction with the accompanying Financial Statements and notes.