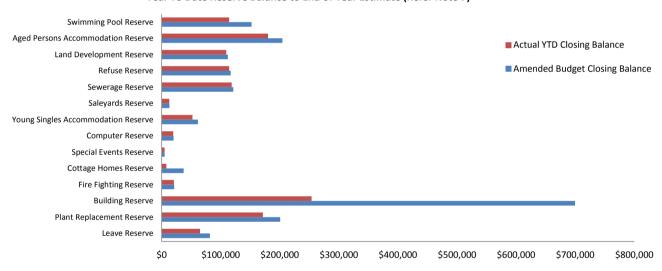

#### Year To Date Reserve Balance to End of Year Estimate (Refer Note 7)

Comments

This information is to be read in conjunction with the accompanying Financial Statements and notes.

**Monthly Summary Information** 