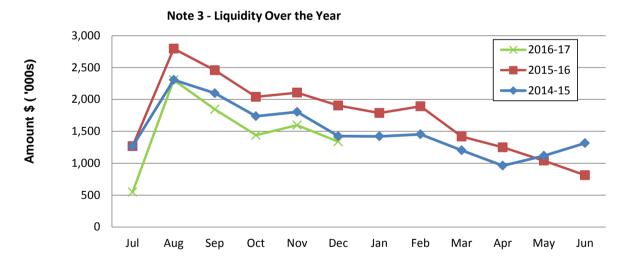

#### Year To Date Reserve Balance to End of Year Estimate (Refer Note 7)

Comments

This information is to be read in conjunction with the accompanying Financial Statements and notes.

**Monthly Summary Information** 