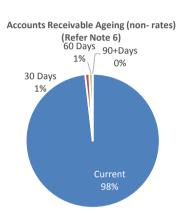

#### Receivables

| Rates | \$<br>85,795 |
|-------|--------------|
| Other | \$<br>8,170  |
|       | \$<br>93 965 |

Comments

This information is to be read in conjunction with the accompanying Financial Statements and notes.