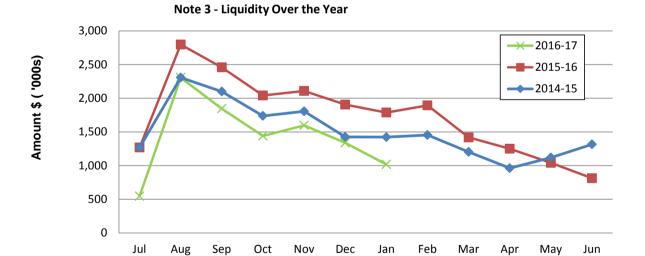

|
| 6    | 73,834      | 24,021            | 98,244          |
| 6    | 112,223     | 127,981           | 7,472           |
|      | 27,693      | 16,340            | 32,731          |
|      |             | 0                 | 0               |
|      | 2,463,301   | 2,205,391         | 3,222,692       |
|      |             |                   |                 |
|      | (26,842)    | (101,587)         | (24,162)        |
|      | (144,743)   | (144,743)         | (123,086)       |
|      | (171,585)   | (246,330)         | (147,249)       |
|      |             |                   |                 |
| 7    | (1,274,112) | (1,243,268)       | (1,058,936)     |
|      |             |                   |                 |
|      | 1,017,605   | 715,793           | 2,016,507       |



Comments - Net Current Funding Position

### Note 4: CASH AND INVESTMENTS

| (a) | Cash Deposits                 |
|-----|-------------------------------|
|     | Municipal Bank Account        |
|     | Reserve Bank Account          |
|     | Trust Bank Account            |
|     | Cash On Hand                  |
|     |                               |
|     |                               |
| (b) | Term Deposits                 |
| (b) | Term Deposits  Municipal      |
| (b) | •                             |
| (b) | Municipal                     |
| (b) | Municipal Municipal           |
| (b) | Municipal Municipal Municipal |

| Interest | Unrestricted | Restricted | Trust  | Total     | Institution | Maturity   |
|----------|--------------|------------|--------|-----------|------------