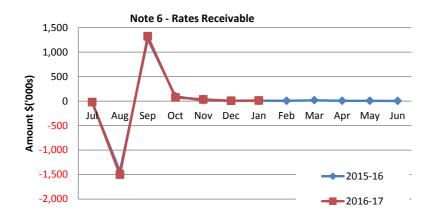

#### Receivables

| Rates | \$<br>85,795 |
|-------|--------------|
| Other | \$<br>8,170  |
|       | \$<br>93 965 |

Comments

This information is to be read in conjunction with the accompanying Financial Statements and notes.