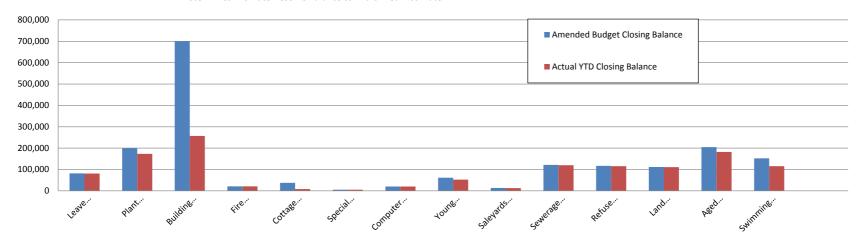

# SHIRE OF WICKEPIN STATEMENT OF FINANCIAL ACTIVITY (Statutory Reporting Program) For the Period Ended 31 December 2016

|                                                                       | Note     | Amended<br>Annual Budget | Amended YTD<br>Budget<br>(a) | YTD<br>Actual<br>(b) | Var. \$<br>(b)-(a) | Var. %<br>(b)-(a)/(a) | Var.     |
|-----------------------------------------------------------------------|----------|--------------------------|------------------------------|----------------------|--------------------|-----------------------|----------|
| Operating Revenues                                                    |          | \$                       | \$                           | \$                   | \$                 | %                     |          |
| Governance                                                            | 0        | 26,296                   | 12,582                       | 23,225               | 10,643             | 84.59%                | <b>A</b> |
| General Purpose Funding - Rates                                       | 9        | 1,326,356                | 1,325,894                    | 1,328,405            | 2,511              | 0.19%                 |          |
| General Purpose Funding - Other                                       |          | 1,530,046                | 765,000                      | 739,656              | (25,344)           | (3.31%)               |          |
| Law, Order and Public Safety<br>Health                                |          | 436,835<br>400           | 53,121<br>198                | 50,709<br>0          | (2,412)<br>(198)   | (4.54%)<br>(100.00%)  |          |
| Education and Welfare                                                 |          | 250                      | 120                          | 160                  | 40                 | 32.96%                |          |
| Housing                                                               |          | 3,289,300                | 31,878                       | 32,304               | 426                | 1.34%                 |          |
| Community Amenities                                                   |          | 168,058                  | 148,704                      | 150,681              | 1,977              | 1.33%                 |          |
| Recreation and Culture                                                |          | 86,782                   | 39,647                       | 78,051               | 38,404             | 96.87%                | <b>A</b> |
| Transport                                                             |          | 970,800                  | 671,201                      | 220,464              | (450,737)          | (67.15%)              | ▼        |
| Economic Services                                                     |          | 43,095                   | 21,522                       | 28,165               | 6,643              | 30.87%                | <b>A</b> |
| Other Property and Services                                           |          | 35,800                   | 17,892                       | 21,948               | 4,056              | 22.67%                |          |
| Total Operating Revenue                                               |          | 7,914,018                | 3,087,759                    | 2,673,769            | (413,990)          |                       | ,        |
| Operating Expense                                                     |          |                          |                              |                      |                    |                       |          |
| Governance                                                            |          | (468,496)                | (252,321)                    | (225,424)            | 26,897             | 10.66%                | •        |
| General Purpose Funding<br>Law, Order and Public Safety               |          | (74,606)<br>(207,136)    | (34,278)<br>(117,816)        | (34,601)<br>(73,981) | (323)<br>43,835    | (0.94%)<br>37.21%     | •        |
| Health                                                                |          | (32,911)                 | (117,816)                    | (73,981)<br>(14,775) | 1,653              | 10.06%                | •        |
| Education and Welfare                                                 |          | (10,956)                 | (5,442)                      | (14,773)             | 3,695              | 67.90%                | <b>A</b> |
| Housing                                                               |          | (248,092)                | (123,876)                    | (69,851)             | 54,025             | 43.61%                | <u> </u> |
| Community Amenities                                                   |          | (432,857)                | (216,096)                    | (152,931)            | 63,165             | 29.23%                | <u> </u> |
| Recreation and Culture                                                |          | (1,229,361)              | (603,762)                    | (331,455)            | 272,307            | 45.10%                | <b>A</b> |
| Transport                                                             |          | (4,685,836)              | (2,305,752)                  | (335,744)            | 1,970,008          | 85.44%                | <b>A</b> |
| Economic Services                                                     |          | (269,249)                | (134,472)                    | (71,697)             | 62,775             | 46.68%                | <b>A</b> |
| Other Property and Services                                           |          | (22,085)                 | (36,312)                     | (34,567)             | 1,745              | 4.80%                 |          |
| Total Operating Expenditure                                           |          | (7,681,586)              | (3,846,555)                  | (1,346,773)          | 2,499,782          |                       |          |
| Funding Balance Adjustments Add back Depreciation                     |          | 4,653,900                | 2,326,902                    | 0                    | (2,326,902)        | (100.00%)             | •        |
| •                                                                     | 8        |                          |                              |                      |                    | (100.0070)            | •        |
| Adjust (Profit)/Loss on Asset Disposal Adjust Provisions and Accruals | 8        | (100,600)<br>0           | 0                            | 0                    | 0                  |                       |          |
| Net Cash from Operations                                              |          | 4,785,732                | 1,568,106                    | 1,326,996            | (241,110)          |                       |          |
| Net cush from operations                                              |          | 4,703,732                | 1,300,100                    | 1,320,330            | (241,110)          |                       |          |
| Capital Revenues                                                      |          |                          |                              |                      |                    |                       |          |
| Proceeds from Disposal of Assets                                      | 8        | 476,000                  | 198,333                      | 126,315              | (72,018)           | (36.31%)              | ▼        |
| Total Capital Revenues                                                |          | 476,000                  | 198,333                      | 126,315              | (72,018)           |                       |          |
| Capital Expenses                                                      |          |                          |                              |                      |                    |                       |          |
| Land Held for Resale                                                  |          | 0                        | 0                            | 0                    | 0                  |                       |          |
| Land and Buildings                                                    | 13       | (3,216,000)              | (14,994)                     | (11,502)             | 3,492              | 23.29%                | <b>A</b> |
| Infrastructure - Roads                                                | 13       | (1,021,259)              | (510,582)                    | (460,149)            | 50,433             | 9.88%                 | <b>A</b> |
| Infrastructure - Public Facilities                                    | 13       | 0 (27,000)               | (48.403)                     | 0                    | 17 226             | 02.60%                | _        |
| Infrastructure - Footpaths<br>Infrastructure - Drainage               | 13<br>13 | (37,000)                 | (18,492)<br>0                | (1,166)<br>0         | 17,326<br>0        | 93.69%                | •        |
| Heritage Assets                                                       | 13       | 0                        | 0                            | ů,                   |                    |                       |          |
| Plant and Equipment                                                   | 13       | (1,033,050)              | 0                            | (344,434)            | (344,434)          |                       | •        |
| Furniture and Equipment                                               | 13       | (48,500)                 | (46,750)                     | (6,327)              | 40,423             | 86.47%                | <u>,</u> |
| Total Capital Expenditure                                             |          | (5,355,809)              | (590,818)                    | (823,578)            | (232,760)          | 2370                  | _        |
|                                                                       |          |                          |                              |                      |                    |                       |          |
| Net Cash from Capital Activities                                      |          | (4,879,809)              | (392,485)                    | (697,263)            | (304,778)          |                       |          |
|                                                                       |          |                          |                              |                      |                    |                       |          |
| Financing Proceeds from New Debentures                                |          |                          | _                            | _                    |                    |                       |          |
| Proceeds from New Debentures Proceeds from Advances                   | 10       | 0                        | 0                            | 0                    | 0                  |                       |          |
| Self-Supporting Loan Principal                                        |          | 0<br>7,769               | 0<br>3,237                   | 0<br>5,618           | 2,380              | 73.54%                |          |
| Transfer from Reserves                                                | 7        | 7,769                    | 3,237<br>0                   | 5,018                | 2,380              | 73.34%                |          |
| Advances to Community Groups                                          | ,        | 0                        | 0                            | ő                    | 0                  |                       |          |
| Repayment of Debentures                                               | 10       | (28,481)                 | (11,867)                     | (12,985)             | (1,118)            | (9.42%)               |          |
| Transfer to Reserves                                                  | 7        | (602,215)                | (250,923)                    | 0                    | 250,923            | 100.00%               | •        |
| Net Cash from Financing Activities                                    |          | (622,927)                | (259,553)                    | (7,367)              | 252,185            |                       |          |
| Net Operations, Capital and Financing                                 |          | (717,003)                | 916,069                      | 622,366              | (293,703)          |                       |          |
| Opening Funding Surplus(Deficit)                                      | 3        | 717,315                  | 715,793                      | 715,793              | o                  | 0.00%                 |          |
| Closing Funding Surplus(Deficit)                                      | 3        | 312                      | 1,631,862                    | 1,338,159            | (293,703)          |                       |          |
| !                                                                     |          |                          |                              |                      |                    |                       |          |