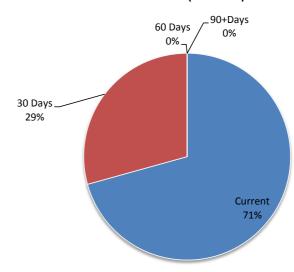

#### Receivables

| Rates | \$<br>85,795 |
|-------|--------------|
| Other | \$<br>8,170  |
|       | \$<br>93 965 |

Comments

This information is to be read in conjunction with the accompanying Financial Statements and notes.