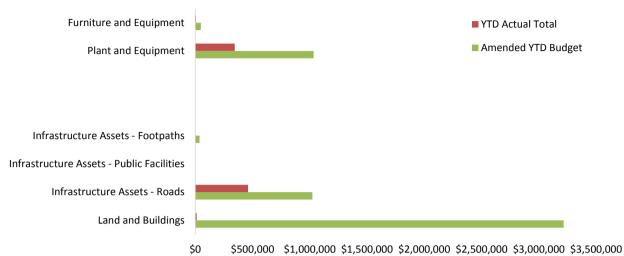

# SHIRE OF WICKEPIN STATEMENT OF FINANCIAL ACTIVITY (Statutory Reporting Program) For the Period Ended 31 December 2016

|                                                                       | Note     | Amended<br>Annual Budget | Amended YTD<br>Budget<br>(a) | YTD<br>Actual<br>(b) | Var. \$<br>(b)-(a) | Var. %<br>(b)-(a)/(a) | Var.     |
|-----------------------------------------------------------------------|----------|--------------------------|------------------------------|----------------------|--------------------|-----------------------|----------|
| Operating Revenues                                                    |          | \$                       | \$                           | \$                   | \$                 | %                     |          |
| Governance                                                            | 0        | 26,296                   | 12,582                       | 23,225               | 10,643             | 84.59%                | <b>A</b> |
| General Purpose Funding - Rates                                       | 9        | 1,326,356                | 1,325,894                    | 1,328,405            | 2,511              | 0.19%                 |          |
| General Purpose Funding - Other                                       |          | 1,530,046                | 765,000                      | 739,656              | (25,344)           | (3.31%)               |          |
| Law, Order and Public Safety<br>Health                                |          | 436,835<br>400           | 53,121<br>198                | 50,709<br>0          | (2,412)<br>(198)   | (4.54%)<br>(100.00%)  |          |
| Education and Welfare                                                 |          | 250                      | 120                          | 160                  | 40                 | 32.96%                |          |
| Housing                                                               |          | 3,289,300                | 31,878                       | 32,304               | 426                | 1.34%                 |          |
| Community Amenities                                                   |          | 168,058                  | 148,704                      | 150,681              | 1,977              | 1.33%                 |          |
| Recreation and Culture                                                |          | 86,782                   | 39,647                       | 78,051               | 38,404             | 96.87%                | <b>A</b> |
| Transport                                                             |          | 970,800                  | 671,201                      | 220,464              | (450,737)          | (67.15%)              | ▼        |
| Economic Services                                                     |          | 43,095                   | 21,522                       | 28,165               | 6,643              | 30.87%                | <b>A</b> |
| Other Property and Services                                           |          | 35,800                   | 17,892                       | 21,948               | 4,056              | 22.67%                |          |
| Total Operating Revenue                                               |          | 7,914,018                | 3,087,759                    | 2,673,769            | (413,990)          |                       | ,        |
| Operating Expense                                                     |          |                          |                              |                      |                    |                       |          |
| Governance                                                            |          | (468,496)                | (252,321)                    | (225,424)            | 26,897             | 10.66%                | •        |
| General Purpose Funding<br>Law, Order and Public Safety               |          | (74,606)<br>(207,136)    | (34,278)<br>(117,816)        | (34,601)<br>(73,981) | (323)<br>43,835    | (0.94%)<br>37.21%     | •        |
| Health                                                                |          | (32,911)                 | (117,816)                    | (73,981)<br>(14,775) | 1,653              | 10.06%                | •        |
| Education and Welfare                                                 |          | (10,956)                 | (5,442)                      | (14,773)             | 3,695              | 67.90%                | <b>A</b> |
| Housing                                                               |          | (248,092)                | (123,876)                    | (69,851)             | 54,025             | 43.61%                | <u> </u> |
| Community Amenities                                                   |          | (432,857)                | (216,096)                    | (152,931)            | 63,165             | 29.23%                | <u> </u> |
| Recreation and Culture                                                |          | (1,229,361)              | (603,762)                    | (331,455)            | 272,307            | 45.10%                | <b>A</b> |
| Transport                                                             |          | (4,685,836)              | (2,305,752)                  | (335,744)            | 1,970,008          | 85.44%                | <b>A</b> |
| Economic Services                                                     |          | (269,249)                | (134,472)                    | (71,697)             | 62,775             | 46.68%                | <b>A</b> |
| Other Property and Services                                           |          | (22,085)                 | (36,312)                     | (34,567)             | 1,745              | 4.80%                 |          |
| Total Operating Expenditure                                           |          | (7,681,586)              | (3,846,555)                  | (1,346,773)          | 2,499,782          |                       |          |
| Funding Balance Adjustments Add back Depreciation                     |          | 4,653,900                | 2,326,902                    | 0                    | (2,326,902)        | (100.00%)             | •        |
| •                                                                     | 8        |                          |                              |                      |                    | (100.0070)            | •        |
| Adjust (Profit)/Loss on Asset Disposal Adjust Provisions and Accruals | 8        | (100,600)<br>0           | 0                            | 0                    | 0                  |                       |          |
| Net Cash from Operations                                              |          | 4,785,732                | 1,568,106                    | 1,326,996            | (241,110)          |                       |          |
| Net cush from operations                                              |          | 4,703,732                | 1,300,100                    | 1,320,330            | (241,110)          |                       |          |
| Capital Revenues                                                      |          |                          |                              |                      |                    |                       |          |
| Proceeds from Disposal of Assets                                      | 8        | 476,000                  | 198,333                      | 126,315              | (72,018)           | (36.31%)              | ▼        |
| Total Capital Revenues                                                |          | 476,000                  | 198,333                      | 126,315              | (72,018)           |                       |          |
| Capital Expenses                                                      |          |                          |                              |                      |                    |                       |          |
| Land Held for Resale                                                  |          | 0                        | 0                            | 0                    | 0                  |                       |          |
| Land and Buildings                                                    | 13       | (3,216,000)              | (14,994)                     | (11,502)             | 3,492              | 23.29%                | <b>A</b> |
| Infrastructure - Roads                                                | 13       | (1,021,259)              | (510,582)                    | (460,149)            | 50,433             | 9.88%                 | <b>A</b> |
| Infrastructure - Public Facilities                                    | 13       | 0 (27,000)               | (48.403)                     | 0                    | 17 226             | 02.60%                | _        |
| Infrastructure - Footpaths<br>Infrastructure - Drainage               | 13<br>13 | (37,000)                 | (18,492)<br>0                | (1,166)<br>0         | 17,326<br>0        | 93.69%                | •        |
| Heritage Assets                                                       | 13       | 0                        | 0                            | ů,                   |                    |                       |          |
| Plant and Equipment                                                   | 13       | (1,033,050)              | 0                            | (344,434)            | (344,434)          |                       | •        |
| Furniture and Equipment                                               | 13       | (48,500)                 | (46,750)                     | (6,327)              | 40,423             | 86.47%                | <u>,</u> |
| Total Capital Expenditure                                             |          | (5,355,809)              | (590,818)                    | (823,578)            | (232,760)          | 2370                  | _        |
|                                                                       |          |                          |                              |                      |                    |                       |          |
| Net Cash from Capital Activities                                      |          | (4,879,809)              | (392,485)                    | (697,263)            | (304,778)          |                       |          |
|                                                                       |          |                          |                              |                      |                    |                       |          |
| Financing Proceeds from New Debentures                                |          |                          | _                            | _                    |                    |                       |          |
| Proceeds from New Debentures Proceeds from Advances                   | 10       | 0                        | 0                            | 0                    | 0                  |                       |          |
| Self-Supporting Loan Principal                                        |          | 0<br>7,769               | 0<br>3,237                   | 0<br>5,618           | 2,380              | 73.54%                |          |
| Transfer from Reserves                                                | 7        | 7,769                    | 3,237<br>0                   | 5,018                | 2,380              | 73.34%                |          |
| Advances to Community Groups                                          | ,        | 0                        | 0                            | ő                    | 0                  |                       |          |
| Repayment of Debentures                                               | 10       | (28,481)                 | (11,867)                     | (12,985)             | (1,118)            | (9.42%)               |          |
| Transfer to Reserves                                                  | 7        | (602,215)                | (250,923)                    | 0                    | 250,923            | 100.00%               | •        |
| Net Cash from Financing Activities                                    |          | (622,927)                | (259,553)                    | (7,367)              | 252,185            |                       |          |
| Net Operations, Capital and Financing                                 |          | (717,003)                | 916,069                      | 622,366              | (293,703)          |                       |          |
| Opening Funding Surplus(Deficit)                                      | 3        | 717,315                  | 715,793                      | 715,793              | o                  | 0.00%                 |          |
| Closing Funding Surplus(Deficit)                                      | 3        | 312                      | 1,631,862                    | 1,338,159            | (293,703)          |                       |          |
| !                                                                     |          |                          |                              |                      |                    |                       |          |