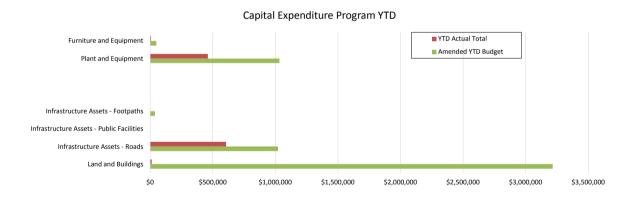

# SHIRE OF WICKEPIN STATEMENT OF FINANCIAL ACTIVITY (Statutory Reporting Program) For the Period Ended 31 December 2016

|                                                                       | Note     | Amended<br>Annual Budget | Amended YTD<br>Budget<br>(a) | YTD<br>Actual<br>(b) | Var. \$<br>(b)-(a) | Var. %<br>(b)-(a)/(a) | Var.     |
|-----------------------------------------------------------------------|----------|--------------------------|------------------------------|----------------------|--------------------|-----------------------|----------|
| Operating Revenues                                                    |          | \$                       | \$                           | \$                   | \$                 | %                     |          |
| Governance                                                            | 0        | 26,296                   | 12,582                       | 23,225               | 10,643             | 84.59%                | <b>A</b> |
| General Purpose Funding - Rates                                       | 9        | 1,326,356                | 1,325,894                    | 1,328,405            | 2,511              | 0.19%                 |          |
| General Purpose Funding - Other                                       |          | 1,530,046                | 765,000                      | 739,656              | (25,344)           | (3.31%)               |          |
| Law, Order and Public Safety<br>Health                                |          | 436,835<br>400           | 53,121<br>198                | 50,709<br>0          | (2,412)<br>(198)   | (4.54%)<br>(100.00%)  |          |
| Education and Welfare                                                 |          | 250                      | 120                          | 160                  | 40                 | 32.96%                |          |
| Housing                                                               |          | 3,289,300                | 31,878                       | 32,304               | 426                | 1.34%                 |          |
| Community Amenities                                                   |          | 168,058                  | 148,704                      | 150,681              | 1,977              | 1.33%                 |          |
| Recreation and Culture                                                |          | 86,782                   | 39,647                       | 78,051               | 38,404             | 96.87%                | <b>A</b> |
| Transport                                                             |          | 970,800                  | 671,201                      | 220,464              | (450,737)          | (67.15%)              | ▼        |
| Economic Services                                                     |          | 43,095                   | 21,522                       | 28,165               | 6,643              | 30.87%                | <b>A</b> |
| Other Property and Services                                           |          | 35,800                   | 17,892                       | 21,948               | 4,056              | 22.67%                |          |
| Total Operating Revenue                                               |          | 7,914,018                | 3,087,759                    | 2,673,769            | (413,990)          |                       | ,        |
| Operating Expense                                                     |          |                          |                              |                      |                    |                       |          |
| Governance                                                            |          | (468,496)                | (252,321)                    | (225,424)            | 26,897             | 10.66%                | •        |
| General Purpose Funding<br>Law, Order and Public Safety               |          | (74,606)<br>(207,136)    | (34,278)<br>(117,816)        | (34,601)<br>(73,981) | (323)<br>43,835    | (0.94%)<br>37.21%     | •        |
| Health                                                                |          | (32,911)                 | (117,816)                    | (73,981)<br>(14,775) | 1,653              | 10.06%                | •        |
| Education and Welfare                                                 |          | (10,956)                 | (5,442)                      | (14,773)             | 3,695              | 67.90%                | <b>A</b> |
| Housing                                                               |          | (248,092)                | (123,876)                    | (69,851)             | 54,025             | 43.61%                | <u> </u> |
| Community Amenities                                                   |          | (432,857)                | (216,096)                    | (152,931)            | 63,165             | 29.23%                | <u> </u> |
| Recreation and Culture                                                |          | (1,229,361)              | (603,762)                    | (331,455)            | 272,307            | 45.10%                | <b>A</b> |
| Transport                                                             |          | (4,685,836)              | (2,305,752)                  | (335,744)            | 1,970,008          | 85.44%                | <b>A</b> |
| Economic Services                                                     |          | (269,249)                | (134,472)                    | (71,697)             | 62,775             | 46.68%                | <b>A</b> |
| Other Property and Services                                           |          | (22,085)                 | (36,312)                     | (34,567)             | 1,745              | 4.80%                 |          |
| Total Operating Expenditure                                           |          | (7,681,586)              | (3,846,555)                  | (1,346,773)          | 2,499,782          |                       |          |
| Funding Balance Adjustments Add back Depreciation                     |          | 4,653,900                | 2,326,902                    | 0                    | (2,326,902)        | (100.00%)             | •        |
| •                                                                     | 8        |                          |                              |                      |                    | (100.0070)            | •        |
| Adjust (Profit)/Loss on Asset Disposal Adjust Provisions and Accruals | 8        | (100,600)<br>0           | 0                            | 0                    | 0                  |                       |          |
| Net Cash from Operations                                              |          | 4,785,732                | 1,568,106                    | 1,326,996            | (241,110)          |                       |          |
| Net cush from operations                                              |          | 4,703,732                | 1,300,100                    | 1,320,330            | (241,110)          |                       |          |
| Capital Revenues                                                      |          |                          |                              |                      |                    |                       |          |
| Proceeds from Disposal of Assets                                      | 8        | 476,000                  | 198,333                      | 126,315              | (72,018)           | (36.31%)              | ▼        |
| Total Capital Revenues                                                |          | 476,000                  | 198,333                      | 126,315              | (72,018)           |                       |          |
| Capital Expenses                                                      |          |                          |                              |                      |                    |                       |          |
| Land Held for Resale                                                  |          | 0                        | 0                            | 0                    | 0                  |                       |          |
| Land and Buildings                                                    | 13       | (3,216,000)              | (14,994)                     | (11,502)             | 3,492              | 23.29%                | <b>A</b> |
| Infrastructure - Roads                                                | 13       | (1,021,259)              | (510,582)                    | (460,149)            | 50,433             | 9.88%                 | <b>A</b> |
| Infrastructure - Public Facilities                                    | 13       | 0 (27,000)               | (48.403)                     | 0                    | 17 226             | 02.60%                | _        |
| Infrastructure - Footpaths<br>Infrastructure - Drainage               | 13<br>13 | (37,000)                 | (18,492)<br>0                | (1,166)<br>0         | 17,326<br>0        | 93.69%                | •        |
| Heritage Assets                                                       | 13       | 0                        | 0                            | ů,                   |                    |                       |          |
| Plant and Equipment                                                   | 13       | (1,033,050)              | 0                            | (344,434)            | (344,434)          |                       | •        |
| Furniture and Equipment                                               | 13       | (48,500)                 | (46,750)                     | (6,327)              | 40,423             | 86.47%                | <u>,</u> |
| Total Capital Expenditure                                             |          | (5,355,809)              | (590,818)                    | (823,578)            | (232,760)          | 2370                  | _        |
|                                                                       |          |                          |                              |                      |                    |                       |          |
| Net Cash from Capital Activities                                      |          | (4,879,809)              | (392,485)                    | (697,263)            | (304,778)          |                       |          |
|                                                                       |          |                          |                              |                      |                    |                       |          |
| Financing Proceeds from New Debentures                                |          |                          | _                            | _                    |                    |                       |          |
| Proceeds from New Debentures Proceeds from Advances                   | 10       | 0                        | 0                            | 0                    | 0                  |                       |          |
| Self-Supporting Loan Principal                                        |          | 0<br>7,769               | 0<br>3,237                   | 0<br>5,618           | 2,380              | 73.54%                |          |
| Transfer from Reserves                                                | 7        | 7,769                    | 3,237<br>0                   | 5,018                | 2,380              | 73.34%                |          |
| Advances to Community Groups                                          | ,        | 0                        | 0                            | ő                    | 0                  |                       |          |
| Repayment of Debentures                                               | 10       | (28,481)                 | (11,867)                     | (12,985)             | (1,118)            | (9.42%)               |          |
| Transfer to Reserves                                                  | 7        | (602,215)                | (250,923)                    | 0                    | 250,923            | 100.00%               | •        |
| Net Cash from Financing Activities                                    |          | (622,927)                | (259,553)                    | (7,367)              | 252,185            |                       |          |
| Net Operations, Capital and Financing                                 |          | (717,003)                | 916,069                      | 622,366              | (293,703)          |                       |          |
| Opening Funding Surplus(Deficit)                                      | 3        | 717,315                  | 715,793                      | 715,793              | o                  | 0.00%                 |          |
| Closing Funding Surplus(Deficit)                                      | 3        | 312                      | 1,631,862                    | 1,338,159            | (293,703)          |                       |          |
| !                                                                     |          |                          |                              |                      |                    |                       |          |