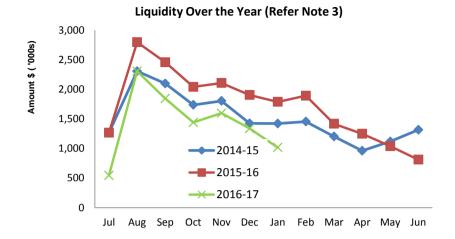

#### Year To Date Reserve Balance to End of Year Estimate (Refer Note 7)

Comments

This information is to be read in conjunction with the accompanying Financial Statements and notes.

**Monthly Summary Information** 