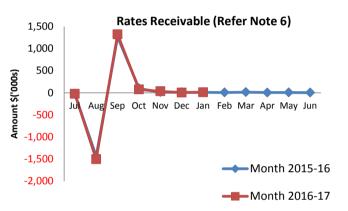

#### Receivables

| Rates | \$<br>85,795 |
|-------|--------------|
| Other | \$<br>8,170  |
|       | \$<br>93 965 |

Comments

This information is to be read in conjunction with the accompanying Financial Statements and notes.