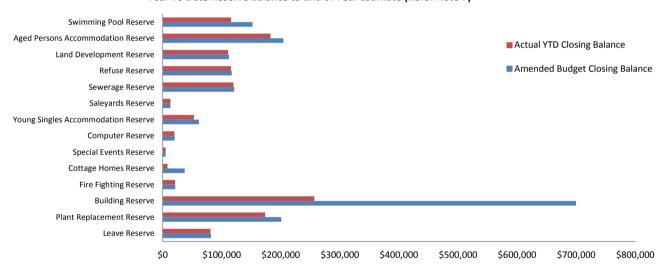

#### Year To Date Reserve Balance to End of Year Estimate (Refer Note 7)

Comments

This information is to be read in conjunction with the accompanying Financial Statements and notes.

**Monthly Summary Information** 