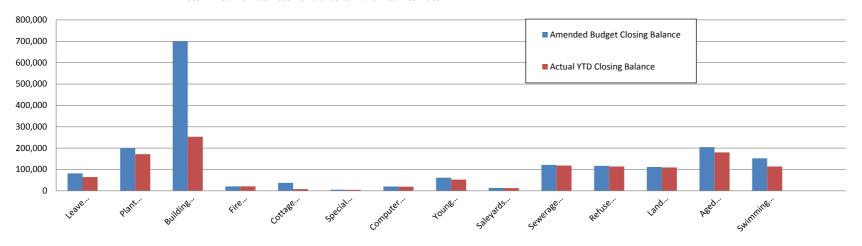

#### Year To Date Reserve Balance to End of Year Estimate (Refer Note 7)

Comments

This information is to be read in conjunction with the accompanying Financial Statements and notes.

**Monthly Summary Information** 