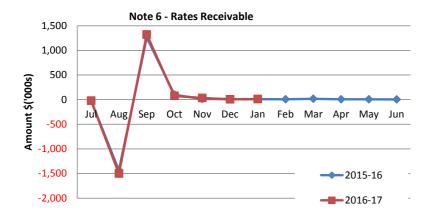

#### Receivables

| Rates | \$<br>85,795 |
|-------|--------------|
| Other | \$<br>8,170  |
|       | \$<br>93 965 |

Comments

This information is to be read in conjunction with the accompanying Financial Statements and notes.