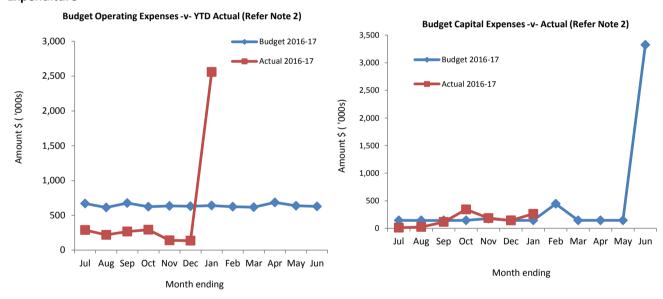

#### Revenues

#### **Expenditure**

Comments

This information is to be read in conjunction with the accompanying Financial Statements and notes.