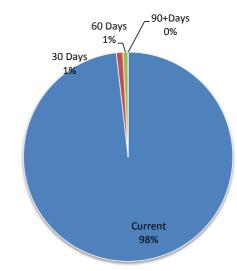

#### Receivables

| Rates | \$<br>85,795 |
|-------|--------------|
| Other | \$<br>8,170  |
|       | \$<br>93 965 |

Comments

This information is to be read in conjunction with the accompanying Financial Statements and notes.