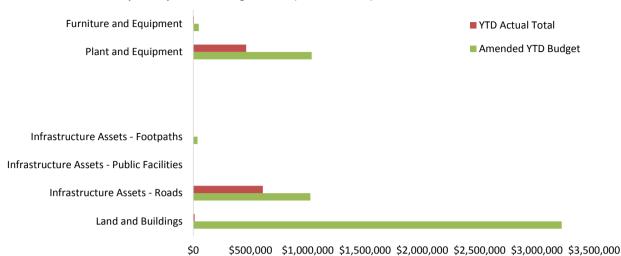

#### Year To Date Reserve Balance to End of Year Estimate (Refer Note 7)

Comments

This information is to be read in conjunction with the accompanying Financial Statements and notes.

**Monthly Summary Information** 

# SHIRE OF WICKEPIN STATEMENT OF FINANCIAL ACTIVITY (Statutory Reporting Program) For the Period Ended 31 December 2016

|                                                                       | Note     | Amended<br>Annual Budget | Amended YTD<br>Budget<br>(a) | YTD<br>Actual<br>(b) | Var. \$<br>(b)-(a) | Var. %<br>(b)-(a)/(a) | Var.     |
|-----------------------------------------------------------------------|----------|--------------------------|------------------------------|----------------------|--------------------|-----------------------|----------|
| Operating Revenues                                                    |          | \$                       | \$                           | \$                   | \$                 | %                     |          |
| Governance                                                            | 0        | 26,296                   | 12,582                       | 23,225               | 10,643             | 84.59%                | <b>A</b> |
| General Purpose Funding - Rates                                       | 9        | 1,326,356                | 1,325,894                    | 1,328,405            | 2,511              | 0.19%                 |          |
| General Purpose Funding - Other                                       |          | 1,530,046                | 765,000                      | 739,656              | (25,344)           | (3.31%)               |          |
| Law, Order and Public Safety<br>Health                                |          | 436,835<br>400           | 53,121<br>198                | 50,709<br>0          | (2,412)<br>(198)   | (4.54%)<br>(100.00%)  |          |
| Education and Welfare                                                 |          | 250                      | 120                          | 160                  | 40                 | 32.96%                |          |
| Housing                                                               |          | 3,289,300                | 31,878                       | 32,304               | 426                | 1.34%                 |          |
| Community Amenities                                                   |          | 168,058                  | 148,704                      | 150,681              | 1,977              | 1.33%                 |          |
| Recreation and Culture                                                |          | 86,782                   | 39,647                       | 78,051               | 38,404             | 96.87%                | <b>A</b> |
| Transport                                                             |          | 970,800                  | 671,201                      | 220,464              | (450,737)          | (67.15%)              | ▼        |
| Economic Services                                                     |          | 43,095                   | 21,522                       | 28,165               | 6,643              | 30.87%                | <b>A</b> |
| Other Property and Services                                           |          | 35,800                   | 17,892                       | 21,948               | 4,056              | 22.67%                |          |
| Total Operating Revenue                                               |          | 7,914,018                | 3,087,759                    | 2,673,769            | (413,990)          |                       | ,        |
| Operating Expense                                                     |          |                          |                              |                      |                    |                       |          |
| Governance                                                            |          | (468,496)                | (252,321)                    | (225,424)            | 26,897             | 10.66%                | •        |
| General Purpose Funding<br>Law, Order and Public Safety               |          | (74,606)<br>(207,136)    | (34,278)<br>(117,816)        | (34,601)<br>(73,981) | (323)<br>43,835    | (0.94%)<br>37.21%     | •        |
| Health                                                                |          | (32,911)                 | (117,816)                    | (73,981)<br>(14,775) | 1,653              | 10.06%                | •        |
| Education and Welfare                                                 |          | (10,956)                 | (5,442)                      | (14,773)             | 3,695              | 67.90%                | <b>A</b> |
| Housing                                                               |          | (248,092)                | (123,876)                    | (69,851)             | 54,025             | 43.61%                | <u> </u> |
| Community Amenities                                                   |          | (432,857)                | (216,096)                    | (152,931)            | 63,165             | 29.23%                | <u> </u> |
| Recreation and Culture                                                |          | (1,229,361)              | (603,762)                    | (331,455)            | 272,307            | 45.10%                | <b>A</b> |
| Transport                                                             |          | (4,685,836)              | (2,305,752)                  | (335,744)            | 1,970,008          | 85.44%                | <b>A</b> |
| Economic Services                                                     |          | (269,249)                | (134,472)                    | (71,697)             | 62,775             | 46.68%                | <b>A</b> |
| Other Property and Services                                           |          | (22,085)                 | (36,312)                     | (34,567)             | 1,745              | 4.80%                 |          |
| Total Operating Expenditure                                           |          | (7,681,586)              | (3,846,555)                  | (1,346,773)          | 2,499,782          |                       |          |
| Funding Balance Adjustments Add back Depreciation                     |          | 4,653,900                | 2,326,902                    | 0                    | (2,326,902)        | (100.00%)             | •        |
| •                                                                     | 8        |                          |                              |                      |                    | (100.0070)            | •        |
| Adjust (Profit)/Loss on Asset Disposal Adjust Provisions and Accruals | 8        | (100,600)<br>0           | 0                            | 0                    | 0                  |                       |          |
| Net Cash from Operations                                              |          | 4,785,732                | 1,568,106                    | 1,326,996            | (241,110)          |                       |          |
| Net cush from operations                                              |          | 4,703,732                | 1,300,100                    | 1,320,330            | (241,110)          |                       |          |
| Capital Revenues                                                      |          |                          |                              |                      |                    |                       |          |
| Proceeds from Disposal of Assets                                      | 8        | 476,000                  | 198,333                      | 126,315              | (72,018)           | (36.31%)              | ▼        |
| Total Capital Revenues                                                |          | 476,000                  | 198,333                      | 126,315              | (72,018)           |                       |          |
| Capital Expenses                                                      |          |                          |                              |                      |                    |                       |          |
| Land Held for Resale                                                  |          | 0                        | 0                            | 0                    | 0                  |                       |          |
| Land and Buildings                                                    | 13       | (3,216,000)              | (14,994)                     | (11,502)             | 3,492              | 23.29%                | <b>A</b> |
| Infrastructure - Roads                                                | 13       | (1,021,259)              | (510,582)                    | (460,149)            | 50,433             | 9.88%                 | <b>A</b> |
| Infrastructure - Public Facilities                                    | 13       | 0 (27,000)               | (48.403)                     | 0                    | 17 226             | 02.60%                | _        |
| Infrastructure - Footpaths<br>Infrastructure - Drainage               | 13<br>13 | (37,000)                 | (18,492)<br>0                | (1,166)<br>0         | 17,326<br>0        | 93.69%                | •        |
| Heritage Assets                                                       | 13       | 0                        | 0                            | ů,                   |                    |                       |          |
| Plant and Equipment                                                   | 13       | (1,033,050)              | 0                            | (344,434)            | (344,434)          |                       | •        |
| Furniture and Equipment                                               | 13       | (48,500)                 | (46,750)                     | (6,327)              | 40,423             | 86.47%                | <u>,</u> |
| Total Capital Expenditure                                             |          | (5,355,809)              | (590,818)                    | (823,578)            | (232,760)          | 2370                  | _        |
|                                                                       |          |                          |                              |                      |                    |                       |          |
| Net Cash from Capital Activities                                      |          | (4,879,809)              | (392,485)                    | (697,263)            | (304,778)          |                       |          |
|                                                                       |          |                          |                              |                      |                    |                       |          |
| Financing Proceeds from New Debentures                                |          |                          | _                            | _                    |                    |                       |          |
| Proceeds from New Debentures Proceeds from Advances                   | 10       | 0                        | 0                            | 0                    | 0                  |                       |          |
| Self-Supporting Loan Principal                                        |          | 0<br>7,769               | 0<br>3,237                   | 0<br>5,618           | 2,380              | 73.54%                |          |
| Transfer from Reserves                                                | 7        | 7,769                    | 3,237<br>0                   | 5,018                | 2,380              | 73.34%                |          |
| Advances to Community Groups                                          | ,        | 0                        | 0                            | ő                    | 0                  |                       |          |
| Repayment of Debentures                                               | 10       | (28,481)                 | (11,867)                     | (12,985)             | (1,118)            | (9.42%)               |          |
| Transfer to Reserves                                                  | 7        | (602,215)                | (250,923)                    | 0                    | 250,923            | 100.00%               | •        |
| Net Cash from Financing Activities                                    |          | (622,927)                | (259,553)                    | (7,367)              | 252,185            |                       |          |
| Net Operations, Capital and Financing                                 |          | (717,003)                | 916,069                      | 622,366              | (293,703)          |                       |          |
| Opening Funding Surplus(Deficit)                                      | 3        | 717,315                  | 715,793                      | 715,793              | o                  | 0.00%                 |          |
| Closing Funding Surplus(Deficit)                                      | 3        | 312                      | 1,631,862                    | 1,338,159            | (293,703)          |                       |          |
| !                                                                     |          |                          |                              |                      |                    |                       |          |