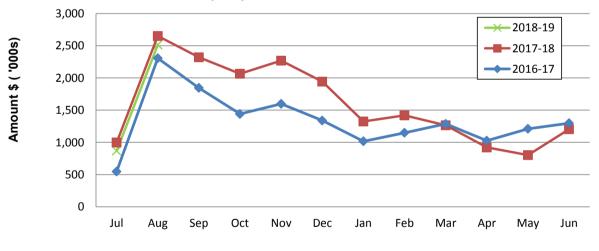

|      |             | 0                 | 0           |
|                                 |      | 4,526,078   | 3,157,568         | 2,463,304   |
|                                 |      |             |                   |             |
| Less: Current Liabilities       |      |             |                   |             |
| Payables                        |      | (31,244)    | (17,216)          | (26,842)    |
| Provisions                      |      | (177,221)   | (177,221)         | (144,743)   |
|                                 |      | (208,465)   | (194,436)         | (171,586)   |
| Less: Cash Reserves             | 7    | (1,804,854) | (1,804,855)       | (1,274,113) |
| Net Current Funding Position    |      | 2,512,759   | 1,158,277         | 1,017,605   |





**Comments - Net Current Funding Position** 

### Note 4: CASH AND INVESTMENTS

|     |                        | Interest | Unrestricted | Restricted | Trust   | Total     | Institution | Maturity  |
|-----|------------------------|----------|--------------|------------|---------|-----------|-------------|-----------|
|     |                        | Rate     | Ş            | \$         | \$      | Amount \$ |             | Date      |
| (a) | Cash Deposits          |          |              |            |         |           |             |           |
|     | Municipal Bank Account | 0.00%    | 403,913      |            |         | 403,913   | ANZ         | At Call   |
|     | Reserve Bank Account   | 0.00%    |              | 4,855      |         | 4,855     | ANZ         | At Call