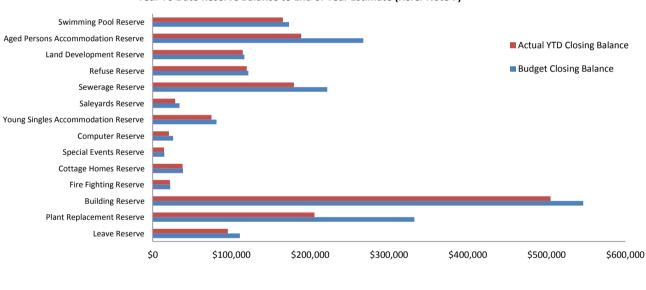

|                    |  |  |  |  |  |  |
|--------------------------------------------------------------|--------------------|--|--|--|--|--|--|
| Unrestricted cash includes the following payments in advance |                    |  |  |  |  |  |  |
| 18/19 FESA paid in advance                                   | \$7,703            |  |  |  |  |  |  |
| 18/19 Grants Commission - General                            | \$515 <i>,</i> 969 |  |  |  |  |  |  |
| 18/19 Grants Commission - Roads                              | \$281,233          |  |  |  |  |  |  |
| Amounts paid in advance                                      | \$804,905          |  |  |  |  |  |  |

This information is to be read in conjunction with the accompanying Financial Statements and notes.





Year To Date Reserve Balance to End of Year Estimate (Refer Note 7)

#### Comments

Majority of plant and vehicles purchased for the year.

This information is to be read in conjunction with the accompanying Financial Statements and notes.

# Shire of Wickepin

Monthly Summary Information

For the Period Ended 31 August 2018

#### Revenues



#### Expenditure

Budget Operating Expenses -v- YTD Actual (Refer Note 2)



#### Comments

Depreciation calculated for July, Aug, Sept and October Operating revenue decreased due to discount applied to rates in September

This information is to be read in conjunction with the accompanying Financial Statements and notes.

#### SHIRE OF WICKEPIN STATEMENT OF FINANCIAL ACTIVITY (Statutory Reporting Program) For the Period Ended 31 August 2018

|