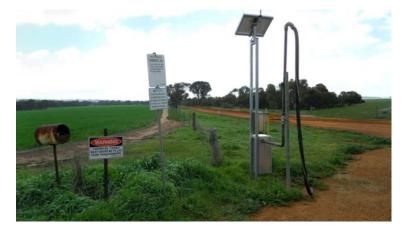

|        | 321.82       | 00.00             | 321.82  |

The Standpipes required by the Shire of Wickepin for roads etc. are the following stand pipes marked yellow in the above table

- 9007805451 HK0600077
  - 9007805363 FK040059
- 9007805515 HK1200002
- 9007806120 HK1300033
- 9007805929 FK1050052
- 9007802314 FM9800005
- 9007802314 FM9800005
- Halliday road intersection of Wickepin Kulin road Williams Kondinin Road at Ten mile Intersection
- Williams Kondinin Road Tincurrin north road intersection
- 86 gate road

\_

-

-

- Harrismith Road North Wogolin south road intersection
- Williams Kondinin Road intersection Wickepin Pingelly road

The following standpipes have the swipe card control meters.

9007805929 FK1050052 - Harrismith Road North Wogolin south road intersection



• 9007802314 FM9800005 - Williams Kondinin Road intersection Wickepin Pingelly road



• 9007806120 HK1300033 - 86 gate road



Council should keep these as Commercial Standpipes as we are able to track the water usage and directly bill the users from the swipe cards.

|                                                                                                                                           |                                                                                                                                                                            | 1                                                                                          |             |