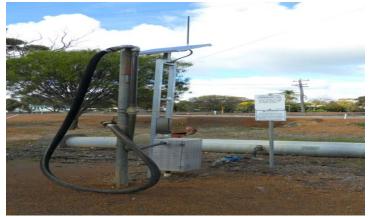

red by the Shire of Wickepin for roads etc. are the following stand pipes marked yellow in the above table

- 9007805451 HK0600077
  - 9007805363 FK040059
- 9007805515 HK1200002
- 9007806120 HK1300033
- 9007805929 FK1050052
- 9007802314 FM9800005
- 9007802314 FM9800005
- Halliday road intersection of Wickepin Kulin road Williams Kondinin Road at Ten mile Intersection
- Williams Kondinin Road Tincurrin north road intersection
- 86 gate road

\_

-

-

- Harrismith Road North Wogolin south road intersection
- Williams Kondinin Road intersection Wickepin Pingelly road

The following standpipes have the swipe card control meters.

9007805929 FK1050052 - Harrismith Road North Wogolin south road intersection



• 9007802314 FM9800005 - Williams Kondinin Road intersection Wickepin Pingelly road



• 9007806120 HK1300033 - 86 gate road



Council should keep these as Commercial Standpipes as we are able to track the water usage and directly bill the users from the swipe cards.

|                                                                                                                                           |                                                                                                                                                                            | 1                                                                                          |             |