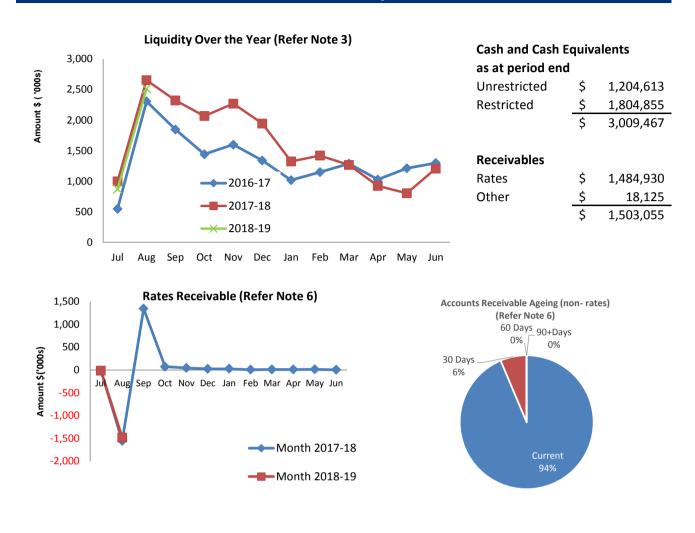

For the Period Ended 31 August 2018

#### **Report Purpose**

This report is prepared to meet the requirements of *Local Government (Financial Management) Regulations 1996,* Regulation 34.

#### Overview

Summary reports and graphical progressive graphs are provided on page 3, 4 and 5. No matters of significance are noted.

# Statement of Financial Activity by reporting program

Is presented on page 6 and shows a surplus as at 31 August 2018 of \$2,512,760.

Note: The Statements and accompanying notes are prepared based on all transactions recorded at the time of preparation and may vary.

#### Preparation

Prepared by:Erika Clement Finance ManagerReviewed by:Mark Hook CEO

Date prepared: 7-Sep-18

# Shire of Wickepin

#### Monthly Summary Information For the Period Ended 31 August 2018



| Comments                                                     |                    |  |  |  |  |  |  |
|--------------------------------------------------------------|--------------------|--|--|--|--|--|--|
| Unrestricted cash includes the following payments in advance |                    |  |  |  |  |  |  |
| 18/19 FESA paid in advance                                   | \$7,703            |  |  |  |  |  |  |
| 18/19 Grants Commission - General                            | \$515 <i>,</i> 969 |  |  |  |  |  |  |
| 18/19 Grants Commission - Roads                              | \$281,233          |  |  |  |  |  |  |
| Amounts paid in advance                                      | \$804,905          |  |  |  |  |  |  |

This information is to be read in conjunction with the accompanying F