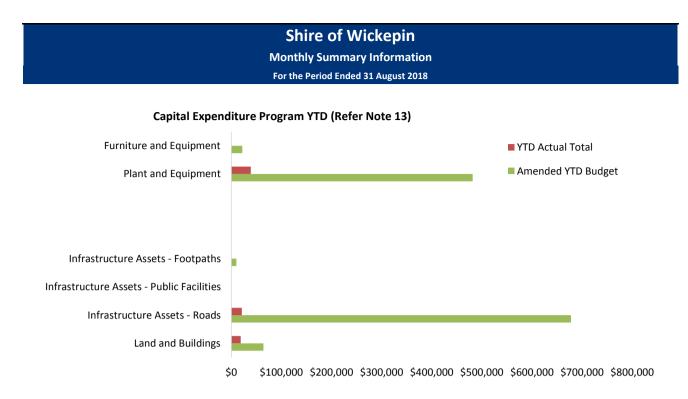

|                    |  |  |  |  |  |  |
|--------------------------------------------------------------|--------------------|--|--|--|--|--|--|
| Unrestricted cash includes the following payments in advance |                    |  |  |  |  |  |  |
| 18/19 FESA paid in advance                                   | \$7,703            |  |  |  |  |  |  |
| 18/19 Grants Commission - General                            | \$515 <i>,</i> 969 |  |  |  |  |  |  |
| 18/19 Grants Commission - Roads                              | \$281,233          |  |  |  |  |  |  |
| Amounts paid in advance                                      | \$804,905          |  |  |  |  |  |  |

This information is to be read in conjunction with the accompanying Financial Statements and notes.





Year To Date Reserve Balance to End of Year Estimate (Refer Note 7)

#### Comments

Majority of plant and vehicles purchased for the year.

This information is to be read in conjunction with the accompanying Financial Statements and notes.

# Shire of Wickepin

Monthly Summary Information

For the Period Ended 31 August 2018

#### Revenues



#### Expenditure

Budget Operating Expenses -v- YTD Actual (Refer Note 2)



#### Comments

Depreciation calculated for July, Aug, Sept and October Operating revenue decreased due to discount applied to rates in September

This information is to be read in conjunction with the accompanying Financial Statements and notes.

#### SHIRE OF WICKEPIN STATEMENT OF FINANCIAL ACTIVITY (Statutory Reporting Program) For the Period Ended 31 August 2018

|