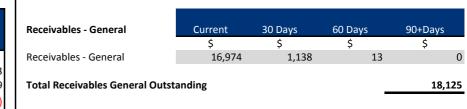

| -               |

### Note 6: RECEIVABLES

| Receivables - Rates Receivable | YTD 31 Aug 2018 | 30 June 2017 |
|--------------------------------|-----------------|--------------|
|                                | \$              | \$           |
| Opening Arrears Previous Years | 19,522          | 25,543       |
| Levied this year               | 1,646,034       | 1,497,589    |
| <u>ess</u> Collections to date | (180,626)       | (1,503,610)  |
| Equals Current Outstanding     | 1,484,930       | 19,522       |
| Net Rates Collectable          | 1,484,930       | 19,522       |
| % Collected                    | 10.84%          | 98.72%       |

1,500 1,000 500 0 JU Aug Sep Oct Nov Dec Jan Feb Mar Apr May Jun -1,000 -1,500 -2,000 -2017-18 -2018-19

Comments/Notes - Receivables Rates



Amounts shown above include GST (where applicable)

Note 6 - Accounts Receivable (non-rates)



#### Note 7: Cash Backed Reserve

| 2018-19                             |                 |                              |                              |                               |                               |                                |                                |                           |                              |                               |
|-------------------------------------|-----------------|------------------------------|------------------------------|-------------------------------|-------------------------------|--------------------------------|--------------------------------|---------------------------|------------------------------|-------------------