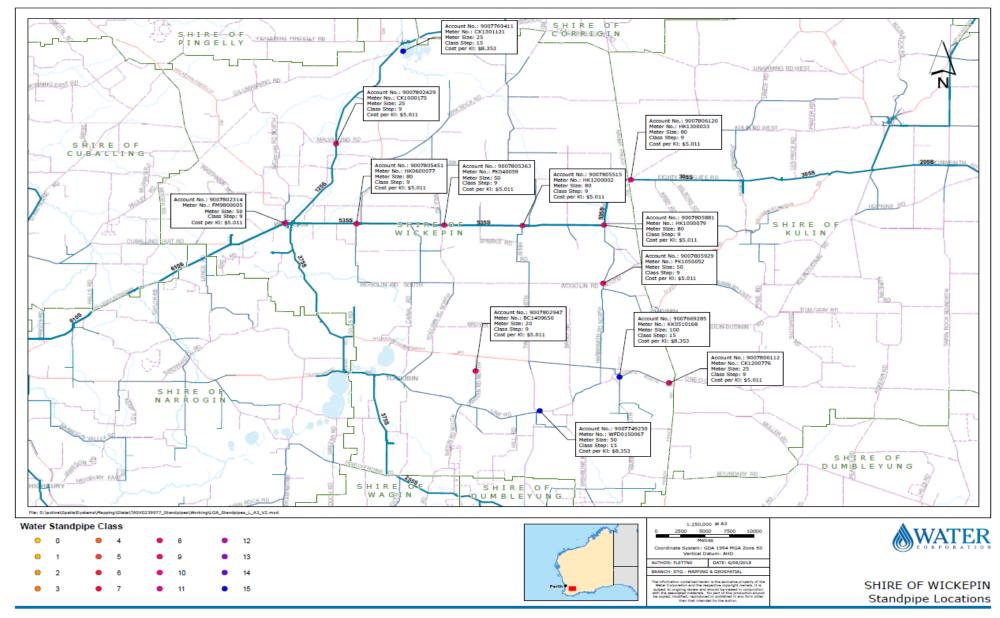

| Williams-Kondinin rd Narrogin fl lot road res adj lc 1557 |
| 9007805363 | FK040059   | 50    | Williams-Kondinin rd Narrogin fl lot road res adj r13302  |
| 9007802947 | BC1409650  | 20    | Wedin north rd Narrogin fl lot road res adj lc 9464       |
| 9007802429 | CK1000175  | 25    | O'Brien rd Narrogin fl lot road res                       |
| 9007802314 | FM9800005  | 50    | Williams-Kondinin rd Narrogin fl lot road res opp lot 507 |
| 9007769411 | CK1301121  | 25    | Sewell st Yealering lot pt(9610)                          |
| 9007749250 | WFD0150067 | 50    | Keeping st Tincurrin lot opp lot 10                       |
| 9007669285 | KK0510168  | 100   | South st Harrismith lot road rse                          |

# Following is a map showing the location of these standpipes.



Following is a table showing the difference charges if Council keeps the standpipes at Commercial or LA standpipe rates for the 18/19 financial year.

Commercial – For use by commercial customers: may include major road building, mining, water carting for large projects, and farming.

| Community - Available to assist local farmers, | households not | connected to | schemes etc. | limited us | se by shire f | or their |
|------------------------------------------------|----------------|--------------|--------------|------------|---------------|----------|
| own purposes.                                  |                |              |              |            |               |          |

Local Authority – For use by Shire only – locked no public access available.

|                 |