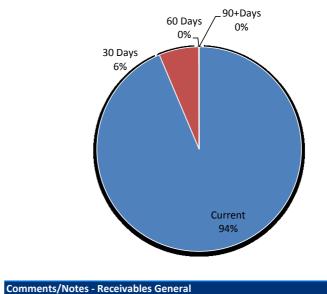

| 30 June 2017 |
|--------------------------------|-----------------|--------------|
|                                | \$              | \$           |
| Opening Arrears Previous Years | 19,522          | 25,543       |
| Levied this year               | 1,646,034       | 1,497,589    |
| <u>ess</u> Collections to date | (180,626)       | (1,503,610)  |
| Equals Current Outstanding     | 1,484,930       | 19,522       |
| Net Rates Collectable          | 1,484,930       | 19,522       |
| % Collected                    | 10.84%          | 98.72%       |

1,500 1,000 500 0 JU Aug Sep Oct Nov Dec Jan Feb Mar Apr May Jun -1,000 -1,500 -2,000 -2017-18 -2018-19

Comments/Notes - Receivables Rates



Amounts shown above include GST (where applicable)

Note 6 - Accounts Receivable (non-rates)



#### Note 7: Cash Backed Reserve

| 2018-19                             |                 |                              |                              |                               |                               |                                |                                |                           |                              |                               |
|-------------------------------------|-----------------|------------------------------|------------------------------|-------------------------------|-------------------------------|--------------------------------|--------------------------------|---------------------------|------------------------------|-------------------------------|
| Name                                | Opening Balance | Budget<br>Interest<br>Ea