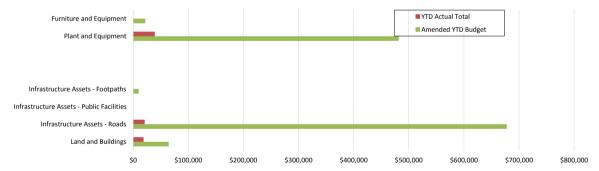

|        |           | 0         |             |
| Refuse Reserve                                  |        |           | 0         |             |
| Land Development Reserve                        |        |           | 0         |             |
| Staff Housing Reserve                           | 0      |           | 33,000    |             |
| Building Reserve                                | 0      |           |           |             |
| Total Own Source Funding - Cash Backed Reserves | 0      | 11,625    | 46,500    | (11,625)    |
| Own Source Funding - Operations                 | 42,478 | 577,905   | 486,165   | (535,427)   |
| Capital Funding Total                           | 78,428 | 1,255,720 | 1,255,720 | (1,177,292) |

### Comments and graphs





### 1. SIGNIFICANT ACCOUNTING POLICIES

### (a) Basis of Accounting

This statement comprises a special purpose financial report which has been prepared in accordance with Australian Accounting Standards (as they apply to local governments and not-for-profit entities), Australian Accounting Interpretations, other authoritative pronouncements of the Australian Accounting Standards Board, the Local Government Act 1995 and accompanying regulations. Material accounting policies which have been adopted in the preparation of this statement are presented below and have been consistently applied unless stated otherwise.

Except for cash flow and rate setting information, the report has also been prepared on the accrual basis and is based on historical costs, modified, where applicable, by the me