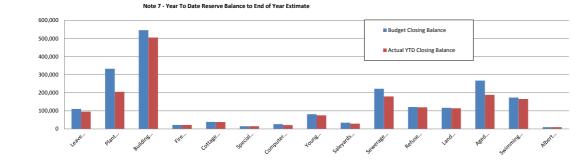

|                           | 9,739                        | 9,580                         |
| Fuel Facility                       | 25,000          | 411                          |                              | 25,000                        |                               |                                |                                |                           | 50,411                       | 25,000                        |
|                                     | 1,804,855       | 30,000                       | 0                            | 283,466                       | 0                             | (46,500)                       | 0                              |                           | 2,164,821                    | 1,804,854                     |



| 7101 | \$95,446       | 95447.00       | 1874.14  | 949    | \$925.14    | Leave Reserve                       |
|------|----------------|----------------|----------|--------|-------------|-------------------------------------|
| 7111 | \$205,371      | 205371.00      | 4599.34  | 2,329  | \$2,270.34  | Plant Replacement Reserve           |
| 7121 | \$505,100      | 505100.00      | 11119.99 | 5,631  | \$5,488.99  | Building Reserve                    |
| 7131 | \$21,790       | 21790.00       | 667.58   | 246    | \$421.58    | Fire Fighting Reserve               |
| 7141 | \$37,844       | 37844.00       | 671.56   | 432    | \$239.56    | Cottage Homes Reserve               |
| 7151 | \$14,332       | 14332.00       | 321.89   | 163    | \$158.89    | Special Events Reserve