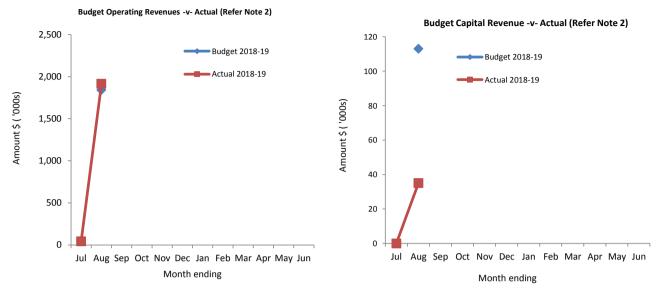

\$7,703            |  |  |  |  |  |  |
| 18/19 Grants Commission - General                            | \$515 <i>,</i> 969 |  |  |  |  |  |  |
| 18/19 Grants Commission - Roads                              | \$281,233          |  |  |  |  |  |  |
| Amounts paid in advance                                      | \$804,905          |  |  |  |  |  |  |

This information is to be read in conjunction with the accompanying Financial Statements and notes.





Year To Date Reserve Balance to End of Year Estimate (Refer Note 7)

#### Comments

Majority of plant and vehicles purchased for the year.

This information is to be read in conjunction with the accompanying Financial Statements and notes.

# Shire of Wickepin

Monthly Summary Information

For the Period Ended 31 August 2018

#### Revenues



#### Expenditure

Budget Operating Expenses -v- YTD Actual (Refer Note 2)



#### Comments

Depreciation calculated for July, Aug, Sept and October Operating revenue decreased due to discount applied to rates in September

This information is to be read in conjunction with the accompanying Financial Statements and notes.

#### SHIRE OF WICKEPIN STATEMENT OF FINANCIAL ACTIVITY (Statutory Reporting Program) For the Period Ended 31 August 2018

|                                                          |      |                         | YTD<br>Budget        | YTD<br>Actual       | Var. \$<br>(b)-(a) | Var. %<br>(b)-(a)/(a) | Var.     |
|----------------------------------------------------------|------|-------------------------|----------------------|---------------------|-------------------