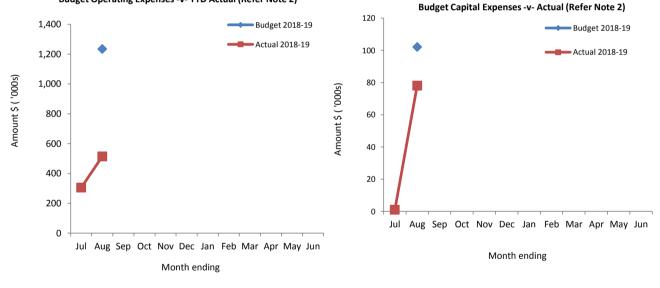

| \$515 <i>,</i> 969 |  |  |  |  |  |  |
| 18/19 Grants Commission - Roads                              | \$281,233          |  |  |  |  |  |  |
| Amounts paid in advance                                      | \$804,905          |  |  |  |  |  |  |

This information is to be read in conjunction with the accompanying Financial Statements and notes.





Year To Date Reserve Balance to End of Year Estimate (Refer Note 7)

#### Comments

Majority of plant and vehicles purchased for the year.

This information is to be read in conjunction with the accompanying Financial Statements and notes.

# Shire of Wickepin

Monthly Summary Information

For the Period Ended 31 August 2018

#### Revenues



#### Expenditure

Budget Operating Expenses -v- YTD Actual (Refer Note 2)



#### Comments

Depreciation calculated for July, Aug, Sept and October Operating revenue decreased due to discount applied to rates in September

This information is to be read in conjunction with the accompanying Financial Statements and notes.

#### SHIRE OF WICKEPIN STATEMENT OF FINANCIAL ACTIVITY (Statutory Reporting Program) For the Period Ended 31 August 2018

|                                                          |      |                         | YTD<br>Budget        | YTD<br>Actual       | Var. \$<br>(b)-(a) | Var. %<br>(b)-(a)/(a) | Var.     |
|----------------------------------------------------------|------|-------------------------|----------------------|---------------------|--------------------|-----------------------|----------|
| On and in a December of